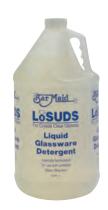

# **Bar Maid LoSUDS Detergent**

DET-200

Made only by Bar Maid. There really is no other detergent like it...

- Cuts grease and oils, leaving glassware spotless
- Excellent in all types of water and easy on hands
- Save money use only one ounce for three gallons of water