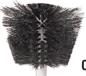

### Glass Washer Brushes

Margarita, Martini, Manhattan, Pots, Pitchers, Bowls... sizes and shapes of glassware are unlimited! Bar Maid Glass Washers easily accept a wide variety of brushes to clean virtually any size or shape of glass. Softer, stiffer or special size brushes available on request.

#### Replacement and Accessory Glass Washer Brushes (Available in Pinned or Slotted)

6 Inch BRS-917 BRS-917SL

Standard replacement 6¾ Inch BRS-920 BRS-920SL

For slightly taller alassware

7½ Inch BRS-922 BRS-922SL