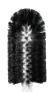

### Glass Washer Brushes

Margarita, Martini, Manhattan, Pots, Pitchers, Bowls... sizes and shapes of glassware are unlimited! Bar Maid Glass Washers easily accept a wide variety of brushes to clean virtually any size or shape of glass. Softer, stiffer or special size brushes available on request.

For taller alassware 8½ Inch BRS-975 BRS-975SL

For extra tall alassware

**Custom Sizes for** unique applications available for all models.

Replacement Brush Set **BRS-1722 BAR MAID ONLY** Original Replacement Set in a bar coded retail display box.