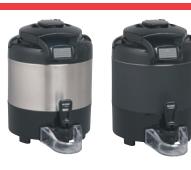

## TF Digital Sight Gauge **Baseless Servers**

| ITEM#   |  |  |
|---------|--|--|
| PROJECT |  |  |

DATE

1 gallon TF Digital Servers Dimensions: 12.6" H x 9.1" W x 12.7" D (32.0cm H x 23.1cm W x 32.3cm D)

#### **BUNN ThermoFresh® Digital Baseless Servers**

- Four-hour digital count-up timer.
- Volume indicator displays how much coffee is left inside the server.
- Digital sight gauge operates on four easily replaceable AAA batteries with an average 1-year lifespan. Display shows low battery symbol when replacement is needed.
- Vacuum insulated to keep coffee hot for hours.
- Unique lid design features a pour spout for easy emptying and cleaning.
- Contemporary styling and wrap program for maximum merchandising.
- · Fast flow faucet.
- Translucent faucet guard provides increased visibility while dispensing.
- · Brew-through lid.
- Soft-grip bail handle for easy transportation
- Ideal for use with the Infusion Coffee Brewer (ICB).