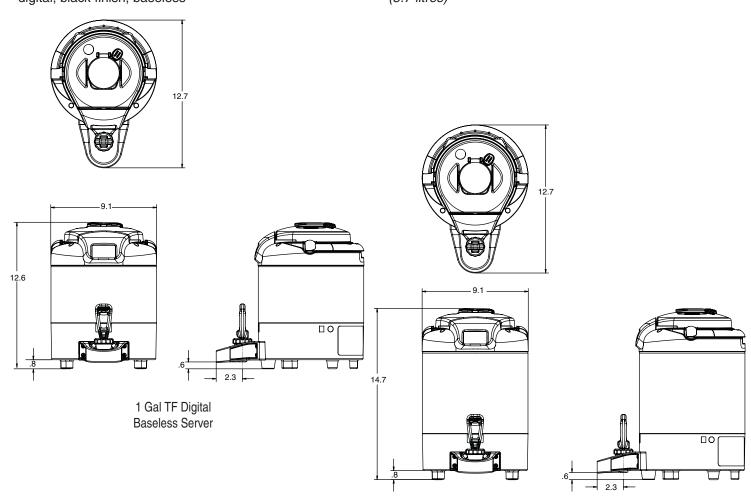

## TF Digital Sight Gauge **Baseless Servers**

| ITEM#   |  |  |
|---------|--|--|
| PROJECT |  |  |

DATE

1 gallon TF Digital Servers Dimensions: 12.6" H x 9.1" W x 12.7" D (32.0cm H x 23.1cm W x 32.3cm D)

1.5 gallon TF Digital Servers Dimensions: 14.7" H x 9.1" W x 12.7" D (37.3cm H x 23.1cm W x 32.3cm D)

1.5 Gal TF Digital Baseless Server

Bunn-O-Matic® Corporation - 1400 Stevenson Drive Springfield, Illinois 62703 • 800-637-8606 • 217-529-6601 • Fax 217-529-6644 • www.bunn.com