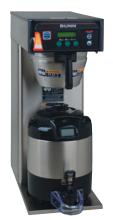

#### **BUNN ThermoFresh® Digital Baseless Servers**

- Four-hour digital count-up timer.
- Volume indicator displays how much coffee is left inside the server.
- Digital sight gauge operates on four easily replaceable AAA batteries with an average 1-year lifespan. Display shows low battery symbol when replacement is needed.
- Vacuum insulated to keep coffee hot for hours.
- Unique lid design features a pour spout for easy emptying and cleaning.
- Contemporary styling and wrap program for maximum merchandising.
- · Fast flow faucet.
- Translucent faucet guard provides increased visibility while dispensing.
- · Brew-through lid.
- Soft-grip bail handle for easy transportation
- Ideal for use with the Infusion Coffee Brewer (ICB).