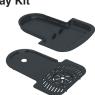

### **TF Server Stand**

Product No.: 39795.0003

**TF Server Stand Drip Tray Kit** 

Product No.: 38931.1002

**Orange Handle** Product No.: 43135.1002

ICB Brewer Product No.: 36600,0000

(server sold separately)