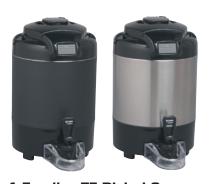

1.5 gallon TF Digital Servers Dimensions: 14.7" H x 9.1" W x 12.7" D (37.3cm H x 23.1cm W x 32.3cm D)

#### **BUNN ThermoFresh® Digital Baseless Servers**

- Four-hour digital count-up timer.
- Volume indicator displays how much coffee is left inside the server.
- Digital sight gauge operates on four easily replaceable AAA batteries with an average 1-year lifespan. Display shows low battery symbol when replacement is needed.
- Vacuum insulated to keep coffee hot for hours.
- Unique lid design features a pour spout for easy emptying and cleaning.
- Contemporary styling and wrap program for maximum merchandising.
- · Fast flow faucet.
- Translucent faucet guard provides increased visibility while dispensing.
- · Brew-through lid.
- Soft-grip bail handle for easy transportation
- Ideal for use with the Infusion Coffee Brewer (ICB).

1.5 Gal TF Digital Baseless Server

Bunn-O-Matic® Corporation - 1400 Stevenson Drive Springfield, Illinois 62703 • 800-637-8606 • 217-529-6601 • Fax 217-529-6644 • www.bunn.com