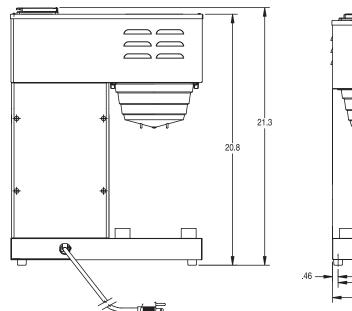

## **VPR-TC**

(thermal carafe not included)
Dimensions: 21.3" H x 15.9" W x 8" D
(54.1cm H x 40.4cm W x 20.3cm D)

For current specification sheets and other information, go to www.bunn.com.