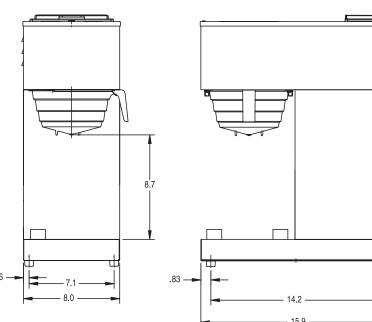

## **VPR-TC**

(thermal carafe not included)
Dimensions: 21.3" H x 15.9" W x 8" D
(54.1cm H x 40.4cm W x 20.3cm D)

For current specification sheets and other information, go to www.bunn.com.