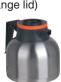

Economy Thermal Carafe Product No.: 40163.0000 Capacity: 64 oz. (1.9L)

**Thermal Carafe** (orange lid) Product No. : 36252.0001 Capacity: 64 oz. (1.9L)

Economy Thermal Carafe (orange lid)

Product No.: 40163.0000 Capacity: 64 oz. (1.9L)