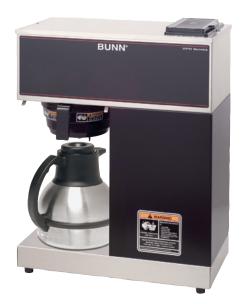

#### **Pourover Thermal Carafe Coffee Brewer**

- Brews 3.8 gallons (14.4 litres) of perfect coffee per hour.
- Internal components are constructed from stainless steel.
- Pourover brewer requires no plumbing completely portable.
- Just pour cold water in top and coffee brews immediately.
- Accommodates thermal carafe up to 8.5" (21.6 cm) tall.
- Use in environment where high quality coffee is continuously refreshed.
- Integral part of any office coffee service program.
- SplashGard® funnel deflects hot liquids away from the hand.

## **VPR-TC**

(thermal carafe not included)
Dimensions: 21.3" H x 15.9" W x 8" D
(54.1cm H x 40.4cm W x 20.3cm D)

For current specification sheets and other information, go to www.bunn.com.