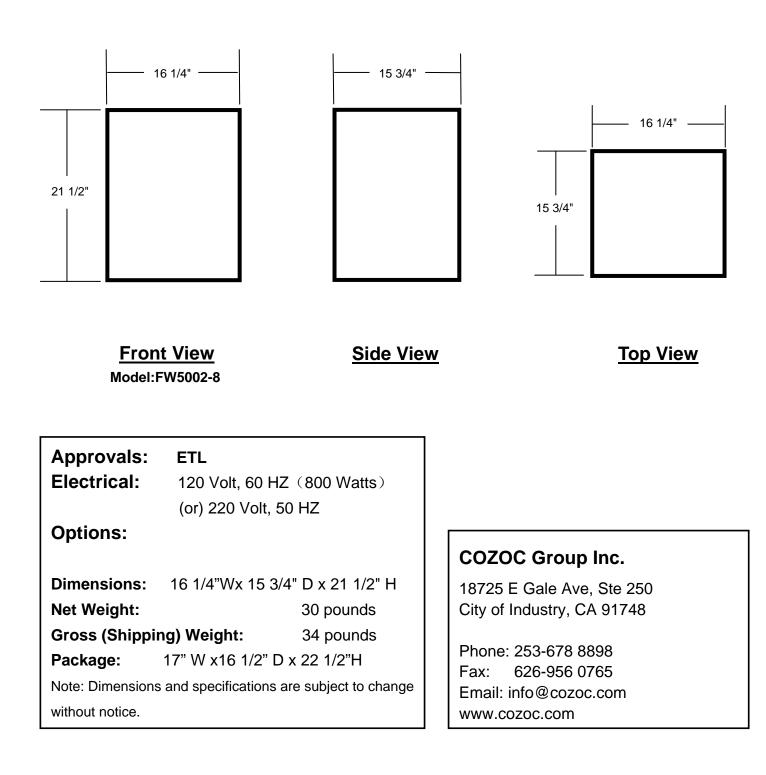

## **Approvals**

ETL

## **COZOC Group Inc.**

18725 E Gale Ave, Ste 250 City of Industry, CA 91748

Phone: 253-678 8898 Fax: 626-956 0765 Email: info@cozoc.com www.cozoc.com

Model # FW5002-8 Hot Dog Steamer

| Item #    |  |
|-----------|--|
| Model #   |  |
| Quantity  |  |
| Project # |  |