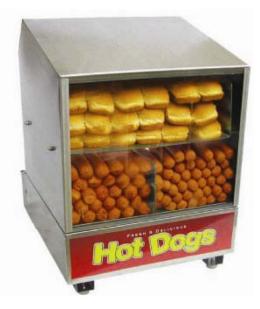

## Specifications & Features Model # FW5002-8 Hot Dog Steamer

This high quality steamer holds up to 164 hotdogs and 36 buns. The unique divided hotdog tray allows for different sizes of dogs or sausages to be cooked and merchandised simultaneously. Stainless steel construction and removable product trays and doors insure ease of cleaning. Graphics on the front and back allow for either front-counter or rear-counter merchandising.

## FEATURES:

-Stainless steel construction for clean-ability and durability

-Removable product trays and doors for easy sink or dishwasher cleaning

-Accommodates any size hotdogs and sausages

-Adjustable thermostat for all cooking and holding conditions

-Seven quart reservoir for long holding times

-Sliding doors for easy access to food-zone

-One year limited manufacturers warranty

Note: Dimensions and Specification are subject to change without notice.