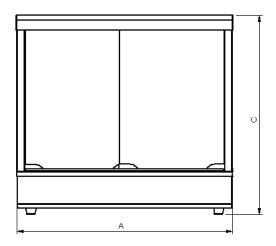

### Model # FW5002-9 Heated Showcase

| Item #    |  |
|-----------|--|
| Model #   |  |
| Quantity  |  |
| Project # |  |
| -         |  |

Front View
Model:FW5002-9

**Side View** 

| Part #      | Volts | Watts | Dimensions<br>(AXBXC) | Net<br>Weigh | Gross<br>Weight | Approvals |
|-------------|-------|-------|-----------------------|--------------|-----------------|-----------|
| FW5002-9-26 | 120V  | 1400W | 26"x18" x 23 3/4"     | 50 lb        | 55 lb           | ETL       |
|             |       |       |                       |              |                 |           |
| FW5002-9-36 | 120V  | 1800W | 36"x18" x 23 3/4"     | 60 lb        | 66 lb           | ETL       |
| FW5002-9-48 | 120V  | 1800W | 48"x18" x 23 3/4"     | 72 lb        | 79 lb           | ETL       |