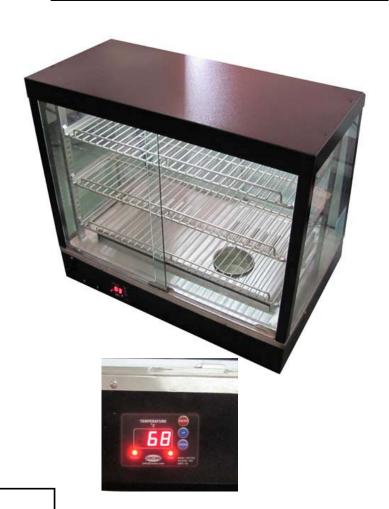

# Specifications & Features Model #FW5002-9 Heated Showcase

This Heated Showcase operates as a dry or heated case with humidity. Front and rear sliding doors for easy loading and customer self-serve convenience Adjustable 3-trays display and four sides of glass viewing.

#### **FEATURES:**

- Designed for proofing and heating
- Digital display and control from 80F to 180F
- Adjustable shelves
- High visibility from all four sides Very well lit
- Front and rear load
- Specially designed baffle for even temperature distribution
- One year limited manufacturers warranty