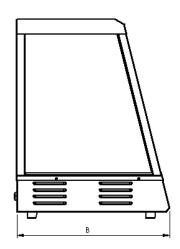

### Model # FW5002-9 Heated Showcase

| Item #    |  |
|-----------|--|
| Model #   |  |
| Quantity  |  |
| Project # |  |
| -         |  |

Front View
Model:FW5002-9

**Side View** 

| Part #      | Volts | Watts | Dimensions<br>(AXBXC) | Net<br>Weigh | Gross<br>Weight | Approvals |
|-------------|-------|-------|-----------------------|--------------|-----------------|-----------|
| FW5002-9-26 | 120V  | 1400W | 26"x18" x 23 3/4"     | 50 lb        | 55 lb           | ETL       |
|             |       |       |                       |              |                 |           |
| FW5002-9-36 | 120V  | 1800W | 36"x18" x 23 3/4"     | 60 lb        | 66 lb           | ETL       |
| FW5002-9-48 | 120V  | 1800W | 48"x18" x 23 3/4"     | 72 lb        | 79 lb           | ETL       |