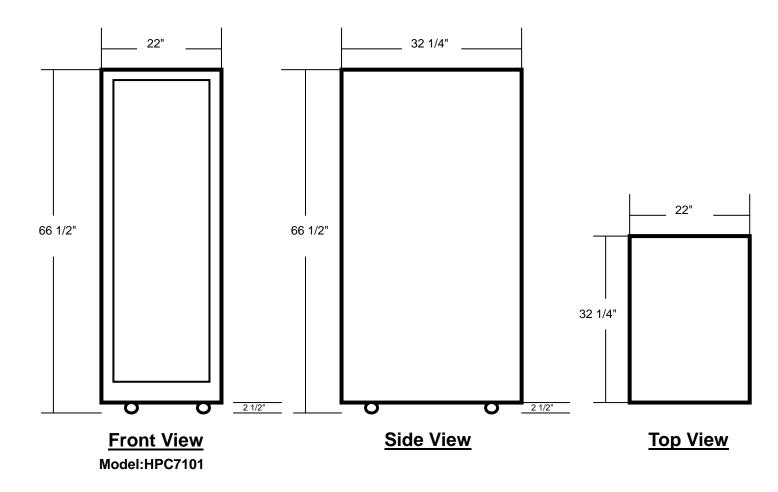

### **Dimensions and Specifications**

## Model # HPC 7101 Heater/Proofer Insulation Cabinet

| ltem #    | <br> |  |
|-----------|------|--|
| Model #   | <br> |  |
| Quantity  | <br> |  |
| Project # |      |  |
|           |      |  |

| Approvals:<br>Electrical:                                 | <b>ETL</b><br>120 Volt, 60 H | Z(1500 Watts) |  |  |  |
|-----------------------------------------------------------|------------------------------|---------------|--|--|--|
|                                                           | (or) 220 Volt, 8             | 50 HZ         |  |  |  |
| Options:                                                  | -LED Thermom                 | neter         |  |  |  |
|                                                           |                              |               |  |  |  |
| Dimensions:                                               | 22" W x 32 1/4"              | D x 66 1/2" H |  |  |  |
| Net Weight:                                               |                              | 120 pounds    |  |  |  |
| Gross (Shipping) Weight:                                  |                              | 145 pounds    |  |  |  |
| Package:                                                  | 24 1/2" W x33" E             | ) x 74 1/2"H  |  |  |  |
| Note: Dimensions and specifications are subject to change |                              |               |  |  |  |
| without notice.                                           |                              |               |  |  |  |