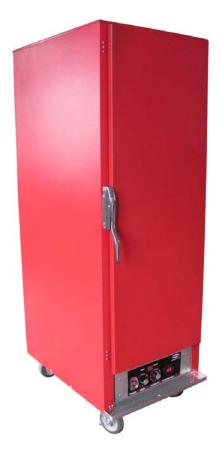

# Model # HPC 7101 Heater/Proofer Insulation Cabinet

This full size cabinet provides the ability to proof a variety of baked goods and allow them to rise before baking. The adjustable thermostat enables the chef to choose a variety of temperatures so that the cabinet can also be used as a warming cabinet for a variety of foods.

### **FEATURES:**

- -Designed for proofing and heating
- -Adjustable thermostat allows a variety of
- warming temperatures
- -Water pan in base provides moisture for proofing
- -Humidity from 30% to 95%, temperature up to 195F.
- -Total pan capacity is 34 pieces (18" x26" )
- -Clear door provides easy visibility
- -Contains four safety-lock casters for easy mobility
- -Construction: Aluminum & Steel cabinet -One year limited manufacturers warranty