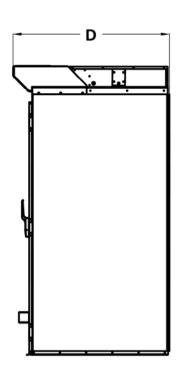

# **WARRANTY**

☐ One Year Labor & Two Year Parts

| Model | Crated<br>Weight | Overall Dimensions |                   |                     |                       | Single Rack | Door Opening |                   |
|-------|------------------|--------------------|-------------------|---------------------|-----------------------|-------------|--------------|-------------------|
|       |                  | w                  | D                 | н                   | A<br>(Interior Depth) | Capacity    | В            | С                 |
| DRIP1 | 400<br>(182)     | 32-13/16"<br>(833) | 46-1/2"<br>(1181) | 85-11/16"<br>(2176) | 32-5/8"<br>(829)      | 1           | 25"<br>(635) | 73-7/8"<br>(1876) |