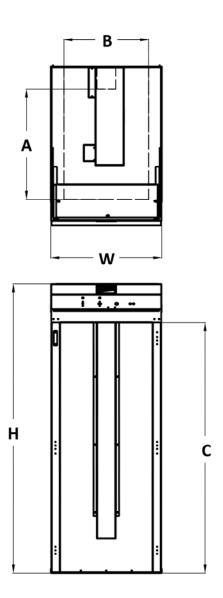

# **WARRANTY**

☐ One Year Labor & Two Year Parts

| Model | Crated<br>Weight | Overall Dimensions |                   |                     |                       | Single Rack | Door Opening |                   |
|-------|------------------|--------------------|-------------------|---------------------|-----------------------|-------------|--------------|-------------------|
|       |                  | w                  | D                 | н                   | A<br>(Interior Depth) | Capacity    | В            | С                 |
| DRIP1 | 400<br>(182)     | 32-13/16"<br>(833) | 46-1/2"<br>(1181) | 85-11/16"<br>(2176) | 32-5/8"<br>(829)      | 1           | 25"<br>(635) | 73-7/8"<br>(1876) |