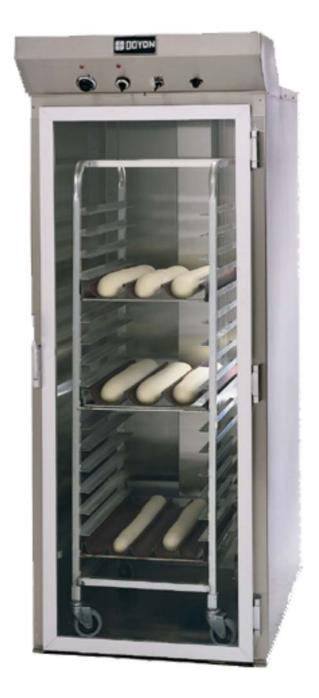

| PROJECT  | - |
|----------|---|
| ITEM NO. |   |
| NOTES    |   |

MODEL NUMBER: DRIP1

\*rack not included

# **FEATURES**

- ☐ Even Airflow Heating System Maintains the Right Combination of Heat and Humidity for Optimal Proofing
- Proofs from Room Temperature up to 110°F (43°C)
- Relative Humidity up to 95%
- Automatic Water Fill System (no water pans required)
- **Manual Controls**
- Independent Controls for Heat, Humidity and Timer

# **CONSTRUCTION**

- **Stainless Steel Construction**
- Aluminum Flush Floor Entry
- Ships in One Piece
- Available with Left or Right Hinge Door