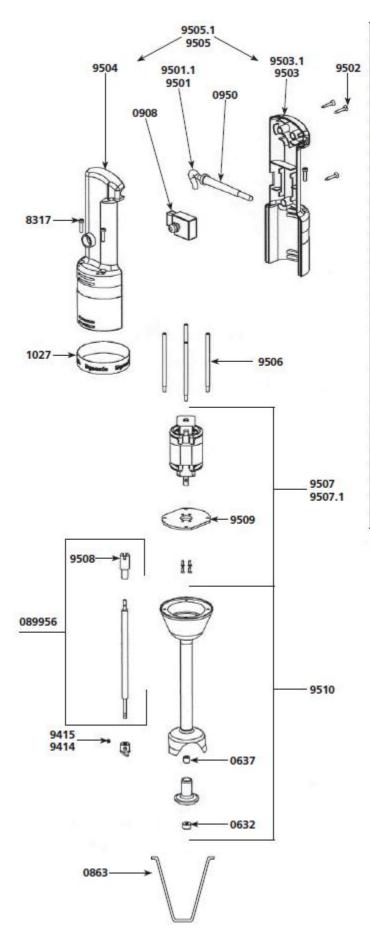

#### **MD 95 MIXER**

| Parts list                                                                         | Code<br>0632 |
|------------------------------------------------------------------------------------|--------------|
| Waterproof seal                                                                    |              |
| Self-lubricating ring                                                              | 0637         |
| Hook                                                                               | 0863         |
| Complete stainless steel shaft + coupling                                          | 089956       |
| Non-locking switch                                                                 | 0908         |
| Filtering Capacitor                                                                | 0909         |
| Strain relief 230 V                                                                | 0950         |
| Strain relief 115 V                                                                | 0950.1       |
| Dynamic label                                                                      | 1027         |
| Brace screws (4)                                                                   | 8317         |
| Power cord (UK)                                                                    | 9067         |
| Emulsifying blade                                                                  | 9414         |
| Cutter blade w/screws                                                              | 9415         |
| Power cord 230 V                                                                   | 9501         |
| Power cord 115 V                                                                   | 9501.1       |
| Handle screws (3)                                                                  | 9502         |
| Lower handle w/ label 230 V                                                        | 9503         |
| Lower handle w/ label 115 V                                                        | 9503.1       |
| Upper half handle                                                                  | 9504         |
| Complete handle 230 V (w/ sticker, screws, logo, switch, strain relief, power cord | 9505         |
| Complete handle 115 V (w/ sticker, screws, logo, switch, strain relief, power cord | 9505.1       |
| Braces (4)                                                                         | 9506         |
| Motor & screw & capacitor 230 V                                                    | 9507         |
| Motor & screw & capacitor 115 V                                                    | 9507.1       |
| Coupling sleeve                                                                    | 9508         |
| Motor holder w/ 4 screws                                                           | 9509         |
| Foot assembly w/ bearing (exc. shaft + blade)                                      | 9510         |
| Carbon brushes (2) 230 V                                                           | 9512         |
| Carbon brushes (2) 115 V                                                           | 9512.1       |