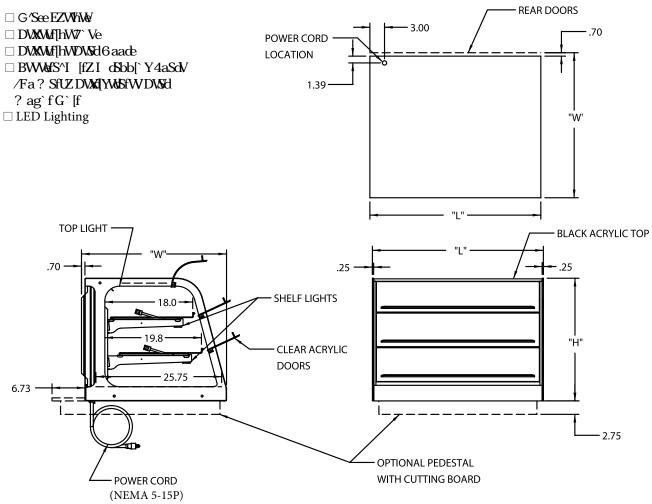

#### **STANDARD FEATURES**

- Curved glass styling.
- Three hinged lift-up front doors allow for custo mer access.
- Adjustable black wire shelves. Shelves are adjustable up and down and can also be tilted in two positions. Two tiers.
- Tempered end glass.
- Shielded top light and shelf lights.

- Removable sliding rear doors, shelf lights, shelf supports, and shelves.
- Scratch-resistant black display deck.
- Easily accessible light switch.
- Black painted metal and stainless construction. Black trim.
- Designed for continuous line-ups.
- Cord and plug (NEMA 5-15P).
- UL Safety and UL Sanitation Listed.

# **SPECIFICATIONS:**

| Model    | Dimensions<br>L W H   | Shipping<br>Weight (lbs) | Electrical 120/60/1 |
|----------|-----------------------|--------------------------|---------------------|
| CD3628SS | 35.5" x 29.7" x 25.1" | 280                      | 1.5 AMPS            |
| CD4828SS | 47.5" x 29.7" x 25.1" | 320                      | 1.5 AMPS            |