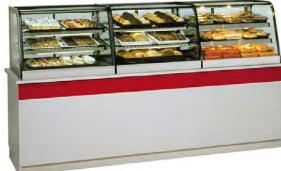

# COUNTER TOP SIGNATURE SERIES NON-REFRIGERATED SELF-SERVE

MODEL CD3628SS CD4828SS

The Signature Series counter top self-serve merchandiser combines attractive curved glass styling and merchandising flexibility. Designed for continuous case line-ups.

Cases are available in lengths of 3' and 4'.

- Removable sliding rear doors, shelf lights, shelf supports, and shelves.
- Scratch-resistant black display deck.
- Easily accessible light switch.
- Black painted metal and stainless construction. Black trim.
- Designed for continuous line-ups.
- Cord and plug (NEMA 5-15P).
- UL Safety and UL Sanitation Listed.