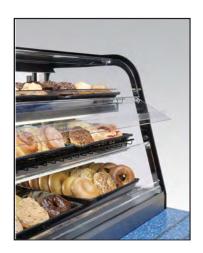

# COUNTER TOP SIGNATURE SERIES NON-REFRIGERATED SELF-SERVE

MODEL CD3628SS CD4828SS

The Signature Series counter top self-serve merchandiser combines attractive curved glass styling and merchandising flexibility. Designed for continuous case line-ups.

#### **STANDARD FEATURES**

- Curved glass styling.
- Three hinged lift-up front doors allow for custo mer access.
- Adjustable black wire shelves. Shelves are adjustable up and down and can also be tilted in two positions. Two tiers.
- Tempered end glass.
- Shielded top light and shelf lights.

- Removable sliding rear doors, shelf lights, shelf supports, and shelves.
- Scratch-resistant black display deck.
- Easily accessible light switch.
- Black painted metal and stainless construction. Black trim.
- Designed for continuous line-ups.
- Cord and plug (NEMA 5-15P).
- UL Safety and UL Sanitation Listed.