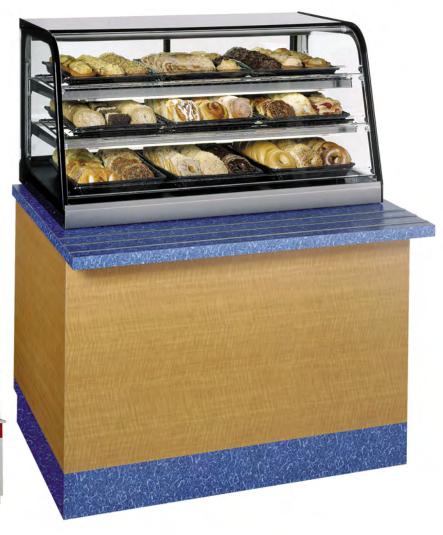

# COUNTER TOP SIGNATURE SERIES NON-REFRIGERATED SELF-SERVE

MODEL CD3628SS CD4828SS

The Signature Series counter top self-serve merchandiser combines attractive curved glass styling and merchandising flexibility. Designed for continuous case line-ups.

Cases are available in lengths of 3' and 4'.

#### **STANDARD FEATURES**

- Curved glass styling.
- Three hinged lift-up front doors allow for custo mer access.
- Adjustable black wire shelves. Shelves are adjustable up and down and can also be tilted in two positions. Two tiers.
- Tempered end glass.
- Shielded top light and shelf lights.

- Removable sliding rear doors, shelf lights, shelf supports, and shelves.
- Scratch-resistant black display deck.
- Easily accessible light switch.
- Black painted metal and stainless construction. Black trim.
- Designed for continuous line-ups.
- Cord and plug (NEMA 5-15P).
- UL Safety and UL Sanitation Listed.