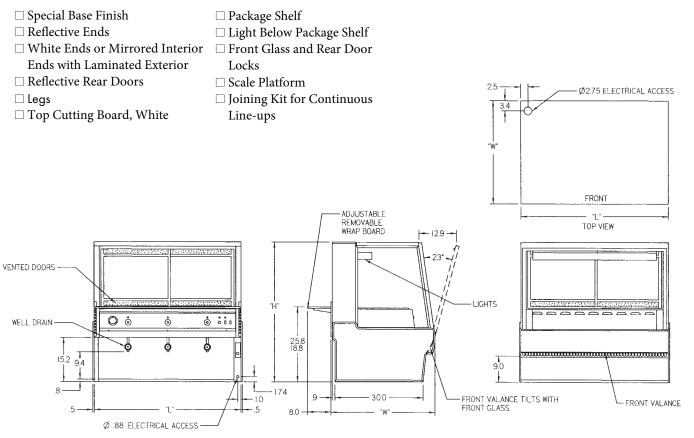

#### **OPTIONAL ACCESSORIES:**

#### **SPECIFICATIONS:**

| Model    | Dimensions<br>L W H   | Shipping Weight<br>(lbs.) | Wells* | Electrical Requirements<br>120/208-240/60/1<br>3-Wire Plus Ground |
|----------|-----------------------|---------------------------|--------|-------------------------------------------------------------------|
| SG5048HD | 50.13" x 35.31" x 48" | 535                       | 3      | 19.6 AMPS                                                         |
| SG5948HD | 59.13" x 35.31" x 48" | 660                       | 3      | 19.6 AMPS                                                         |
| SG7748HD | 77.13" x 35.31" x 48" | 800                       | 5      | 32.3 AMPS                                                         |