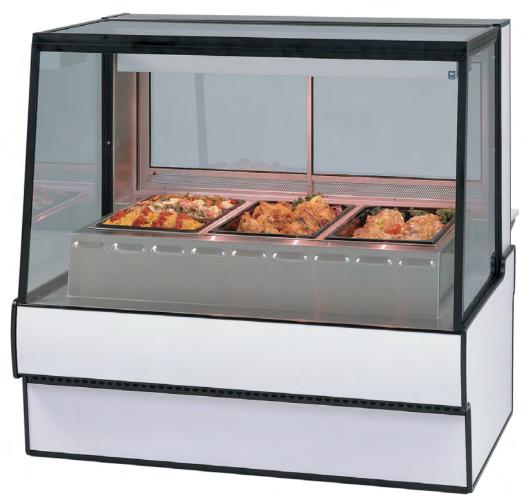

# HIGH VOLUME HOT DELI CASE MODEL SG5048HD SG5948HD SG7748HD

Display more product and serve more customers with presentation and value in mind. Cases are available in lengths of 50", 59", and 77". Designed for continuous case line-ups without middle end glass.

### **STANDARD FEATURES**

- Designed for wet or dry heat.
- Sloped tempered tilt-out front glass for easy cleaning.
- Tempered glass top, ends, and doors.
- Stainless steel deck.
- Steel base construction with a choice of six standard laminates on base. Other finishes optional.
- Removable sliding rear doors with moisture vents. The moisture vents and a forced air front-glass defogger prevent excess moisture buildup.
- UL Safety and UL Sanitation Listed.

- Heating wells are one-piece stainless steel. Each well is heated with its own cal-rod heating element and is controlled by its own thermostat. Each well has a drain and valve.
- Top-mounted, full-length infrared heater provides uniform product temperature. Incandescent lighting provides even product illumination.
- Rear wrapping board.
- Each well holds a full-size pan.
- Black trim.
- Designed for continuous line-ups.