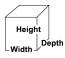

## **Bag-In-A-Box Oil**

Model No. 2257-00-206

## **Specifications**





Oil Unit shown with the optional 2457S Heated Oil Lines for reference only (items sold separately).

## **Overall Dimensions:**

Width: 13" Depth: 18.25" Height: 24.25"

## Features:

- Two time settings.
- Equipped with a 6 Pin Plug Assembly—this unit is powered by the popper.

Electrical - Domestic 120V 324 WATTS 60 Hz



Gold Medal Products Co. 10700 Medallion Drive, Cincinnati, OH 45241 Ph: (513) 769-7676, (800) 543-0862; Fax: (513) 769-8500 gmpopcorn.com info@gmpopcorn.com

© 2022 - The text, descriptions, graphics, and other material in this publication are the proprietary and exclusive property of Gold Medal Products Co. and shall not be used, copied, reproduced, reprinted, or published in any fashion, including website display, without its express written consent. Contact Gold Me