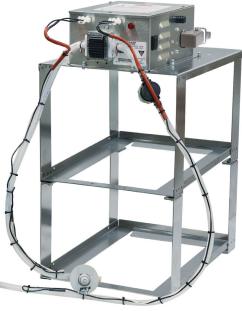

## **Specifications**

Oil Unit shown with the optional 2457S Heated Oil Lines for reference only (items sold separately).