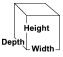

## GOLD MEDAL PRODUCTS CO.

# **Macho Pop Back Counter - Oil Ready**

Model No. 2553BC

### **Specifications**







General image (rear view) shown for reference.

Sign View on customer/operator side.

### **Overall Dimensions:**

Width: 26" **Depth: 26"** Height: 37"

#### Features:

- 16 oz. Stainless Steel Kettle
- Electronic Temperature Control with Auto Shut Off
- LED Lighted Sign
- Back Counter (sign on customer/operator side)
- Oil Ready unit is equipped with provisions for attaching an oil dispense unit (sold separately).

**Electrical - Domestic** 

120V 2350 WATTS 60 Hz (NEMA 5-30P) Plug

Plug Type: **Agency Approvals:** 









Gold Medal Products Co.

10700 Medallion Drive, Cincinnati, OH 45241

Ph: (513) 769-7676, (800) 543-0862; Fax: (513) 769-8500 gmpopcorn.com info@gmpopcorn.com