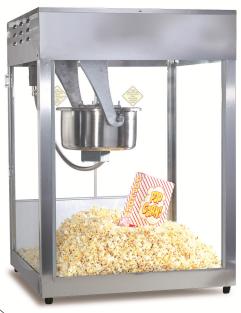

# **Macho Pop Back Counter - Oil Ready**

Model No. 2553BC

### **Specifications**

General image (rear view) shown for reference.

Sign View on customer/operator side.

#### Features:

- 16 oz. Stainless Steel Kettle
- Electronic Temperature Control with Auto Shut Off
- LED Lighted Sign
- Back Counter (sign on customer/operator side)
- Oil Ready unit is equipped with provisions for attaching an oil dispense unit (sold separately).