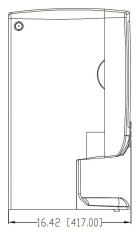

### **Overall Dimensions:**

Width: 10.05" (255.21mm) Depth: 16.42" (417.00 mm) Height: 27.34" (694.40 mm)