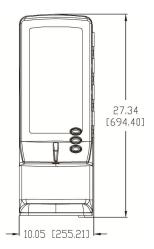

### **Overall Dimensions:**

Width: 10.05" (255.21mm) Depth: 16.42" (417.00 mm) Height: 27.34" (694.40 mm)