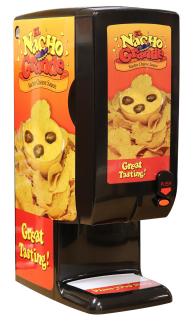

### GOLD MEDAL PRODUCTS CO.

# **Single Button Cheese Dispenser**

Model No. 5345

## **Specifications**









### **Overall Dimensions:**

Width: 10.05" (255.21mm) Depth: 16.42" (417.00 mm) Height: 27.34" (694.40 mm)

### Features:

• Single Button Cheese Dispenser with a manual dispense button only.

Electrical - Domestic 120V 225 WATTS 60 HZ

(NEMA 5-15P) Plug

**NEMA 5-15P** 



Gold Medal Products Co. 10700 Medallion Drive, Cincinnati, OH 45241

Ph: (513) 769-7676, (800) 543-0862; Fax: (513) 769-8500 gmpopcorn.com info@gmpopcorn.com

© 2019 - The text, descriptions, graphics, and other material in this publication are the proprietary and exclusive property of Gold Medal Products Co. and shall not be used, copied, reproduced, reprinted, or published in any fashion, including website display, without its express written consent. Contact Gold Medal for most current information.