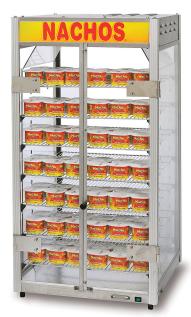

### **Portion Pak Cheese Warmer**

Model No. 5588-00-100

## **Specifications**

General image shown for reference only.

### Features:

- LED Lighted Sign
- 7 Wire Rack Shelves
- Unit designed for Portion Pac Cheese Containers. Not for the storage or display of time / temperature control for safety foods.

**Electrical - Domestic** 120V