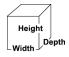

# GOLD MEDAL PRODUCTS CO.

### **Portion Pak Cheese Warmer**

Model No. 5588-00-100

## **Specifications**





General image shown for reference only.

### **Overall Dimensions:**

Width: 18.5" **Depth:** 18.5" Height: 37.125"

### Features:

- LED Lighted Sign
- 7 Wire Rack Shelves
- Unit designed for Portion Pac Cheese Containers. Not for the storage or display of time / temperature control for safety foods.

**Electrical - Domestic** 120V

520 WATTS 60 HZ (NEMA 5-15P) Plug

Plug Type: **Agency Approvals:** 









Gold Medal Products Co.

🗖 10700 Medallion Drive, Cincinnati, OH 45241

Ph: (513) 769-7676, (800) 543-0862; Fax: (513) 769-8500 gmpopcorn.com info@gmpopcorn.com