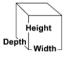

## **Specifications**

General image shown for reference only.

**Overall Dimensions:** 

Width:18.5"Depth:18.5"Height:36.5"