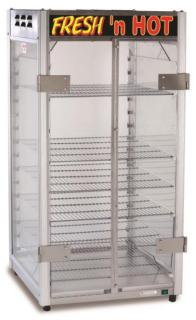

## **Warming Cabinet**

Model No. 5888-00-100

## Features:

- LED Lighted Sign
- 7 Wire Rack Shelves

Electrical - Domestic 120V 685 WATTS 60 HZ (NEMA 5-15P) Plug

Gold Medal Products Co. 10700 Medallion Drive, Cincinnati, OH 45241

Ph: (513) 769-7676, (800) 543-0862; Fax: (513) 769-8500 gmpopcorn.com info@gmpopcorn.com