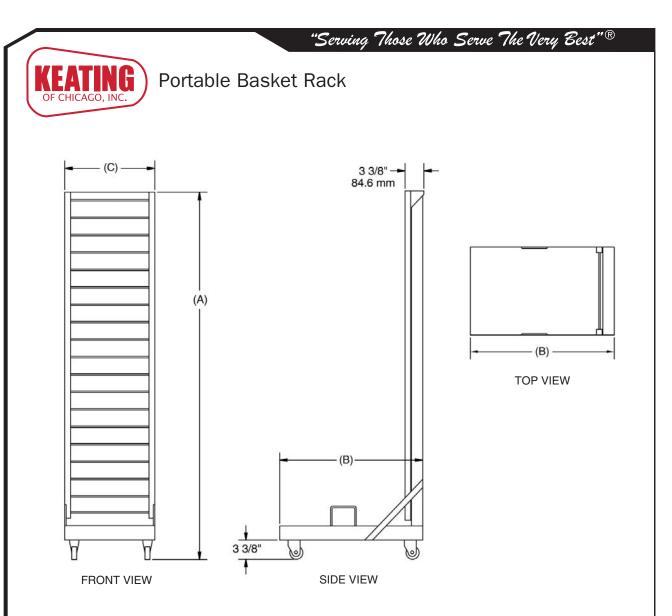

Baskets are Optional

| DIMENSIONS         |                            |            |           |                |          |  |
|--------------------|----------------------------|------------|-----------|----------------|----------|--|
| MODEL              | Description                | (A) Height | (B) Depth | (C) Width      | Weight   |  |
| Basket Rack No. 18 | Holds 18-14" Split Baskets | 63 1/4"    | 25 1/4"   | 15 1/2"        | 155 lbs. |  |
| Basket Rack No. 24 | Holds 24-14" Split Baskets | 57 5/8"    | 27 1/2"   | <b>22</b> 1/4" | 180 lbs. |  |
| Basket Rack No. 32 | Holds 32-14" Split Baskets | 57 5/8"    | 27 1/2"   | 29 1/2"        | 220 lbs. |  |