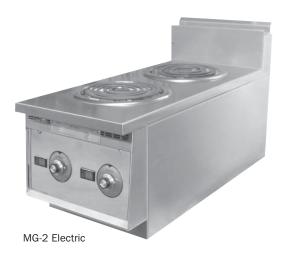

#### **Performance**

The MG-2 and MG-4 gas models deliver 15,000 BTU/hr. input per burner at 4" water column pressure. The Keating electric models provide 2600 watts per element operating on a 240 volt line.

#### Rugged design

The Hot Plate gas models feature removable grates and drip pans and stainless steel burners. Electric models utilize heavy duty coil elements which are 7-1/2" in diameter.

#### **ELECTRIC MODEL SPECIFICATIONS**

The Keating Hot Plate is available with 2 (MG  $2\,E$ ) or 4 (MG  $4\,E$ ) two coil elements in a cabinet with a splashback. Each element is controlled by a separate infinite control, and is rated at 2,600 watts at 240 volts.

**Elements** - 7 1/2" coils encased in Stainless Steel top rated at 2,600 watts at 240 volts single phase.

**Element Control** - Infinte controls are mounted in the front of the unit.

**Drip Pan** - The drip pan is removable from the top for easy cleaning.

**Electrical Connection** - Located at the rear of the unit per local and national codes.

Note: Special order may include Spark Ignition (gas models) and 480 voltage for 30" only.

**INSTALLER** - Check plumbing and gas codes for proper gas supply line sizing to sustain burner pressure when all gas appliances are full on. Supply pressure must NOT be above 13.84" WC or gas valve damage may occur.