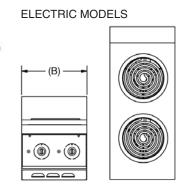

#### **ELECTRIC MODEL SPECIFICATIONS**

The Keating Hot Plate is available with 2 (MG  $2\,E$ ) or 4 (MG  $4\,E$ ) two coil elements in a cabinet with a splashback. Each element is controlled by a separate infinite control, and is rated at 2,600 watts at 240 volts.

**Elements** - 7 1/2" coils encased in Stainless Steel top rated at 2,600 watts at 240 volts single phase.

**Element Control** - Infinte controls are mounted in the front of the unit.

**Drip Pan** - The drip pan is removable from the top for easy cleaning.

# GAS/ELECTRICAL REQUIREMENTS AND DIMENSIONS\*

| BURNER/<br>ELEMENTS | BTU INPUT/<br>Burner      | KW @ 240V                                                                                         | AMPS @ 240V                                                                                                       | Height                                                                                                                        | (A) Depth                                                                                                                                                                                                                                                                                                                                                                                                                                                                                  | (B) Width                                                                                                                                                                                                                                                                                                                                                                                                                                                                                                                                                                                                                                       | Weight                                                                                                                                                                                                                                                                                                                                                                                                                                                                                                                                                                                                                                                                                                                                                               |
|---------------------|---------------------------|---------------------------------------------------------------------------------------------------|-------------------------------------------------------------------------------------------------------------------|-------------------------------------------------------------------------------------------------------------------------------|--------------------------------------------------------------------------------------------------------------------------------------------------------------------------------------------------------------------------------------------------------------------------------------------------------------------------------------------------------------------------------------------------------------------------------------------------------------------------------------------|-------------------------------------------------------------------------------------------------------------------------------------------------------------------------------------------------------------------------------------------------------------------------------------------------------------------------------------------------------------------------------------------------------------------------------------------------------------------------------------------------------------------------------------------------------------------------------------------------------------------------------------------------|----------------------------------------------------------------------------------------------------------------------------------------------------------------------------------------------------------------------------------------------------------------------------------------------------------------------------------------------------------------------------------------------------------------------------------------------------------------------------------------------------------------------------------------------------------------------------------------------------------------------------------------------------------------------------------------------------------------------------------------------------------------------|
| 2                   | 15,000                    |                                                                                                   |                                                                                                                   | 16 5/8"                                                                                                                       | 24 1/2"                                                                                                                                                                                                                                                                                                                                                                                                                                                                                    | 13"                                                                                                                                                                                                                                                                                                                                                                                                                                                                                                                                                                                                                                             | 140 lbs.                                                                                                                                                                                                                                                                                                                                                                                                                                                                                                                                                                                                                                                                                                                                                             |
| 2                   | 15,000                    |                                                                                                   |                                                                                                                   | 16 5/8"                                                                                                                       | 24 1/2"                                                                                                                                                                                                                                                                                                                                                                                                                                                                                    | 13"                                                                                                                                                                                                                                                                                                                                                                                                                                                                                                                                                                                                                                             | 140 lbs.                                                                                                                                                                                                                                                                                                                                                                                                                                                                                                                                                                                                                                                                                                                                                             |
| 2                   |                           | 5.2                                                                                               | 22                                                                                                                | 16 5/8"                                                                                                                       | 24 1/2"                                                                                                                                                                                                                                                                                                                                                                                                                                                                                    | 13"                                                                                                                                                                                                                                                                                                                                                                                                                                                                                                                                                                                                                                             | 140 lbs.                                                                                                                                                                                                                                                                                                                                                                                                                                                                                                                                                                                                                                                                                                                                                             |
| 2                   | 15,000                    |                                                                                                   |                                                                                                                   | 16 5/8"                                                                                                                       | 30 1/2"                                                                                                                                                                                                                                                                                                                                                                                                                                                                                    | 13"                                                                                                                                                                                                                                                                                                                                                                                                                                                                                                                                                                                                                                             | 140 lbs.                                                                                                                                                                                                                                                                                                                                                                                                                                                                                                                                                                                                                                                                                                                                                             |
| 2                   | 15,000                    |                                                                                                   |                                                                                                                   | 16 5/8"                                                                                                                       | <b>30</b> 1/2"                                                                                                                                                                                                                                                                                                                                                                                                                                                                             | 13"                                                                                                                                                                                                                                                                                                                                                                                                                                                                                                                                                                                                                                             | 140 lbs.                                                                                                                                                                                                                                                                                                                                                                                                                                                                                                                                                                                                                                                                                                                                                             |
| 2                   |                           | 5.2                                                                                               | 22                                                                                                                | 16 5/8"                                                                                                                       | <b>30</b> 1/2"                                                                                                                                                                                                                                                                                                                                                                                                                                                                             | 13"                                                                                                                                                                                                                                                                                                                                                                                                                                                                                                                                                                                                                                             | 140 lbs.                                                                                                                                                                                                                                                                                                                                                                                                                                                                                                                                                                                                                                                                                                                                                             |
| 4                   | 15,000                    |                                                                                                   |                                                                                                                   | 16 5/8"                                                                                                                       | 24 1/2"                                                                                                                                                                                                                                                                                                                                                                                                                                                                                    | 26"                                                                                                                                                                                                                                                                                                                                                                                                                                                                                                                                                                                                                                             | 150 lbs.                                                                                                                                                                                                                                                                                                                                                                                                                                                                                                                                                                                                                                                                                                                                                             |
| 4                   | 15,000                    |                                                                                                   |                                                                                                                   | 16 5/8"                                                                                                                       | 24 1/2"                                                                                                                                                                                                                                                                                                                                                                                                                                                                                    | 26"                                                                                                                                                                                                                                                                                                                                                                                                                                                                                                                                                                                                                                             | 150 lbs.                                                                                                                                                                                                                                                                                                                                                                                                                                                                                                                                                                                                                                                                                                                                                             |
| 4                   |                           | 10.4                                                                                              | 43                                                                                                                | 16 5/8"                                                                                                                       | 24 1/2"                                                                                                                                                                                                                                                                                                                                                                                                                                                                                    | 26"                                                                                                                                                                                                                                                                                                                                                                                                                                                                                                                                                                                                                                             | 135 lbs.                                                                                                                                                                                                                                                                                                                                                                                                                                                                                                                                                                                                                                                                                                                                                             |
| 4                   | 15,000                    |                                                                                                   |                                                                                                                   | 16 5/8"                                                                                                                       | 30 1/2"                                                                                                                                                                                                                                                                                                                                                                                                                                                                                    | 26"                                                                                                                                                                                                                                                                                                                                                                                                                                                                                                                                                                                                                                             | 150 lbs.                                                                                                                                                                                                                                                                                                                                                                                                                                                                                                                                                                                                                                                                                                                                                             |
| 4                   | 15,000                    |                                                                                                   |                                                                                                                   | 16 5/8"                                                                                                                       | <b>30</b> 1/2"                                                                                                                                                                                                                                                                                                                                                                                                                                                                             | 26"                                                                                                                                                                                                                                                                                                                                                                                                                                                                                                                                                                                                                                             | 150 lbs.                                                                                                                                                                                                                                                                                                                                                                                                                                                                                                                                                                                                                                                                                                                                                             |
| 4                   |                           | 10.4                                                                                              | 43                                                                                                                | 16 5/8"                                                                                                                       | <b>30</b> 1/2"                                                                                                                                                                                                                                                                                                                                                                                                                                                                             | 26"                                                                                                                                                                                                                                                                                                                                                                                                                                                                                                                                                                                                                                             | 135 lbs.                                                                                                                                                                                                                                                                                                                                                                                                                                                                                                                                                                                                                                                                                                                                                             |
|                     | 2 2 2 2 2 2 4 4 4 4 4 4 4 | ELEMENTS BURNER  2 15,000 2 15,000 2 15,000 2 15,000 2 15,000 4 15,000 4 15,000 4 15,000 4 15,000 | ELEMENTS BURNER  2 15,000 2 15,000 2 5.2  2 15,000 2 15,000 2 15,000 4 15,000 4 15,000 4 15,000 4 15,000 4 15,000 | ELEMENTS BURNER  2 15,000 2 15,000 2 5.2 22  2 15,000 2 15,000 2 15,000 4 15,000 4 15,000 4 15,000 4 15,000 4 15,000 4 15,000 | ELEMENTS         BURNER           2         15,000           2         15,000           2         5.2           2         16 5/8"           2         15,000           2         15,000           2         16 5/8"           4         15,000           4         15,000           4         15,000           4         16 5/8"           4         15,000           4         16 5/8"           4         15,000           4         15,000           4         15,000           16 5/8" | ELEMENTS         BURNER         165/8"         241/2"           2         15,000         165/8"         241/2"           2         15,000         165/8"         241/2"           2         15,000         165/8"         301/2"           2         15,000         165/8"         301/2"           2         15,000         165/8"         301/2"           4         15,000         165/8"         241/2"           4         15,000         165/8"         241/2"           4         15,000         165/8"         241/2"           4         15,000         165/8"         301/2"           4         15,000         165/8"         301/2" | ELEMENTS         BURNER         165/8"         241/2"         13"           2         15,000         165/8"         241/2"         13"           2         15,000         241/2"         13"           2         15,000         165/8"         301/2"         13"           2         15,000         165/8"         301/2"         13"           2         15,000         165/8"         301/2"         13"           4         15,000         165/8"         241/2"         26"           4         15,000         165/8"         241/2"         26"           4         15,000         165/8"         301/2"         26"           4         15,000         165/8"         301/2"         26"           4         15,000         165/8"         301/2"         26" |