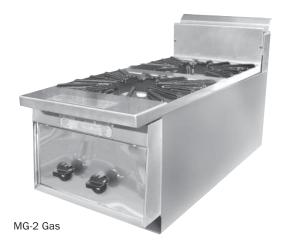

#### **Performance**

The MG-2 and MG-4 gas models deliver 15,000 BTU/hr. input per burner at 4" water column pressure. The Keating electric models provide 2600 watts per element operating on a 240 volt line.

#### Rugged design

The Hot Plate gas models feature removable grates and drip pans and stainless steel burners. Electric models utilize heavy duty coil elements which are 7-1/2" in diameter.

#### **GAS MODEL SPECIFICATIONS**

The Keating Hot Plate is available with 2 (MG 2) or 4 (MG 4) burners in a cabinet with a splashback. Each burner is rated at  $15,000 \, \text{BTU/hr}$ .

**Burner** - Stainless Steel burners, rated at 15,000 BTU/hr. The MG 4 has four burners.

Grates - Cast iron grates, removable for cleaning.

**Burner Control** - Manual gas valves (infinite controls) are mounted in the front with constant pilots. Spark ignitors are available.

**Drip Tray** - The drip tray is removable from the front for easy cleaning.

**Gas Connection -** 3/4" NPT male connection located in the rear of the unit.