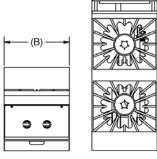

#### **GAS MODEL SPECIFICATIONS**

The Keating Hot Plate is available with 2 (MG 2) or 4 (MG 4) burners in a cabinet with a splashback. Each burner is rated at  $15,000 \, \text{BTU/hr}$ .

**Burner** - Stainless Steel burners, rated at 15,000 BTU/hr. The MG 4 has four burners.

Grates - Cast iron grates, removable for cleaning.

**Burner Control** - Manual gas valves (infinite controls) are mounted in the front with constant pilots. Spark ignitors are available.

**Drip Tray** - The drip tray is removable from the front for easy cleaning.

# GAS/ELECTRICAL REQUIREMENTS AND DIMENSIONS\*

| BURNER/<br>ELEMENTS | BTU INPUT/<br>Burner      | KW @ 240V                                                                                         | AMPS @ 240V                                                                                                       | Height                                                                                                                        | (A) Depth                                                                                                                                                                                                                                                                                                                                                                                                                                                                                  | (B) Width                                                                                                                                                                                                                                                                                                                                                                                                                                                                                                                                                                                                                                       | Weight                                                                                                                                                                                                                                                                                                                                                                                                                                                                                                                                                                                                                                                                                                                                                               |
|---------------------|---------------------------|---------------------------------------------------------------------------------------------------|-------------------------------------------------------------------------------------------------------------------|-------------------------------------------------------------------------------------------------------------------------------|--------------------------------------------------------------------------------------------------------------------------------------------------------------------------------------------------------------------------------------------------------------------------------------------------------------------------------------------------------------------------------------------------------------------------------------------------------------------------------------------|-------------------------------------------------------------------------------------------------------------------------------------------------------------------------------------------------------------------------------------------------------------------------------------------------------------------------------------------------------------------------------------------------------------------------------------------------------------------------------------------------------------------------------------------------------------------------------------------------------------------------------------------------|----------------------------------------------------------------------------------------------------------------------------------------------------------------------------------------------------------------------------------------------------------------------------------------------------------------------------------------------------------------------------------------------------------------------------------------------------------------------------------------------------------------------------------------------------------------------------------------------------------------------------------------------------------------------------------------------------------------------------------------------------------------------|
| 2                   | 15,000                    |                                                                                                   |                                                                                                                   | 16 5/8"                                                                                                                       | 24 1/2"                                                                                                                                                                                                                                                                                                                                                                                                                                                                                    | 13"                                                                                                                                                                                                                                                                                                                                                                                                                                                                                                                                                                                                                                             | 140 lbs.                                                                                                                                                                                                                                                                                                                                                                                                                                                                                                                                                                                                                                                                                                                                                             |
| 2                   | 15,000                    |                                                                                                   |                                                                                                                   | 16 5/8"                                                                                                                       | 24 1/2"                                                                                                                                                                                                                                                                                                                                                                                                                                                                                    | 13"                                                                                                                                                                                                                                                                                                                                                                                                                                                                                                                                                                                                                                             | 140 lbs.                                                                                                                                                                                                                                                                                                                                                                                                                                                                                                                                                                                                                                                                                                                                                             |
| 2                   |                           | 5.2                                                                                               | 22                                                                                                                | 16 5/8"                                                                                                                       | 24 1/2"                                                                                                                                                                                                                                                                                                                                                                                                                                                                                    | 13"                                                                                                                                                                                                                                                                                                                                                                                                                                                                                                                                                                                                                                             | 140 lbs.                                                                                                                                                                                                                                                                                                                                                                                                                                                                                                                                                                                                                                                                                                                                                             |
| 2                   | 15,000                    |                                                                                                   |                                                                                                                   | 16 5/8"                                                                                                                       | 30 1/2"                                                                                                                                                                                                                                                                                                                                                                                                                                                                                    | 13"                                                                                                                                                                                                                                                                                                                                                                                                                                                                                                                                                                                                                                             | 140 lbs.                                                                                                                                                                                                                                                                                                                                                                                                                                                                                                                                                                                                                                                                                                                                                             |
| 2                   | 15,000                    |                                                                                                   |                                                                                                                   | 16 5/8"                                                                                                                       | <b>30</b> 1/2"                                                                                                                                                                                                                                                                                                                                                                                                                                                                             | 13"                                                                                                                                                                                                                                                                                                                                                                                                                                                                                                                                                                                                                                             | 140 lbs.                                                                                                                                                                                                                                                                                                                                                                                                                                                                                                                                                                                                                                                                                                                                                             |
| 2                   |                           | 5.2                                                                                               | 22                                                                                                                | 16 5/8"                                                                                                                       | <b>30</b> 1/2"                                                                                                                                                                                                                                                                                                                                                                                                                                                                             | 13"                                                                                                                                                                                                                                                                                                                                                                                                                                                                                                                                                                                                                                             | 140 lbs.                                                                                                                                                                                                                                                                                                                                                                                                                                                                                                                                                                                                                                                                                                                                                             |
| 4                   | 15,000                    |                                                                                                   |                                                                                                                   | 16 5/8"                                                                                                                       | 24 1/2"                                                                                                                                                                                                                                                                                                                                                                                                                                                                                    | 26"                                                                                                                                                                                                                                                                                                                                                                                                                                                                                                                                                                                                                                             | 150 lbs.                                                                                                                                                                                                                                                                                                                                                                                                                                                                                                                                                                                                                                                                                                                                                             |
| 4                   | 15,000                    |                                                                                                   |                                                                                                                   | 16 5/8"                                                                                                                       | 24 1/2"                                                                                                                                                                                                                                                                                                                                                                                                                                                                                    | 26"                                                                                                                                                                                                                                                                                                                                                                                                                                                                                                                                                                                                                                             | 150 lbs.                                                                                                                                                                                                                                                                                                                                                                                                                                                                                                                                                                                                                                                                                                                                                             |
| 4                   |                           | 10.4                                                                                              | 43                                                                                                                | 16 5/8"                                                                                                                       | 24 1/2"                                                                                                                                                                                                                                                                                                                                                                                                                                                                                    | 26"                                                                                                                                                                                                                                                                                                                                                                                                                                                                                                                                                                                                                                             | 135 lbs.                                                                                                                                                                                                                                                                                                                                                                                                                                                                                                                                                                                                                                                                                                                                                             |
| 4                   | 15,000                    |                                                                                                   |                                                                                                                   | 16 5/8"                                                                                                                       | 30 1/2"                                                                                                                                                                                                                                                                                                                                                                                                                                                                                    | 26"                                                                                                                                                                                                                                                                                                                                                                                                                                                                                                                                                                                                                                             | 150 lbs.                                                                                                                                                                                                                                                                                                                                                                                                                                                                                                                                                                                                                                                                                                                                                             |
| 4                   | 15,000                    |                                                                                                   |                                                                                                                   | 16 5/8"                                                                                                                       | <b>30</b> 1/2"                                                                                                                                                                                                                                                                                                                                                                                                                                                                             | 26"                                                                                                                                                                                                                                                                                                                                                                                                                                                                                                                                                                                                                                             | 150 lbs.                                                                                                                                                                                                                                                                                                                                                                                                                                                                                                                                                                                                                                                                                                                                                             |
| 4                   |                           | 10.4                                                                                              | 43                                                                                                                | 16 5/8"                                                                                                                       | <b>30</b> 1/2"                                                                                                                                                                                                                                                                                                                                                                                                                                                                             | 26"                                                                                                                                                                                                                                                                                                                                                                                                                                                                                                                                                                                                                                             | 135 lbs.                                                                                                                                                                                                                                                                                                                                                                                                                                                                                                                                                                                                                                                                                                                                                             |
|                     | 2 2 2 2 2 2 4 4 4 4 4 4 4 | ELEMENTS BURNER  2 15,000 2 15,000 2 15,000 2 15,000 2 15,000 4 15,000 4 15,000 4 15,000 4 15,000 | ELEMENTS BURNER  2 15,000 2 15,000 2 5.2  2 15,000 2 15,000 2 15,000 4 15,000 4 15,000 4 15,000 4 15,000 4 15,000 | ELEMENTS BURNER  2 15,000 2 15,000 2 5.2 22  2 15,000 2 15,000 2 15,000 4 15,000 4 15,000 4 15,000 4 15,000 4 15,000 4 15,000 | ELEMENTS         BURNER           2         15,000           2         15,000           2         5.2           2         16 5/8"           2         15,000           2         15,000           2         16 5/8"           4         15,000           4         15,000           4         15,000           4         16 5/8"           4         15,000           4         16 5/8"           4         15,000           4         15,000           4         15,000           16 5/8" | ELEMENTS         BURNER         165/8"         241/2"           2         15,000         165/8"         241/2"           2         15,000         165/8"         241/2"           2         15,000         165/8"         301/2"           2         15,000         165/8"         301/2"           2         15,000         165/8"         301/2"           4         15,000         165/8"         241/2"           4         15,000         165/8"         241/2"           4         15,000         165/8"         241/2"           4         15,000         165/8"         301/2"           4         15,000         165/8"         301/2" | ELEMENTS         BURNER         165/8"         241/2"         13"           2         15,000         165/8"         241/2"         13"           2         15,000         241/2"         13"           2         15,000         165/8"         301/2"         13"           2         15,000         165/8"         301/2"         13"           2         15,000         165/8"         301/2"         13"           4         15,000         165/8"         241/2"         26"           4         15,000         165/8"         241/2"         26"           4         15,000         165/8"         301/2"         26"           4         15,000         165/8"         301/2"         26"           4         15,000         165/8"         301/2"         26" |