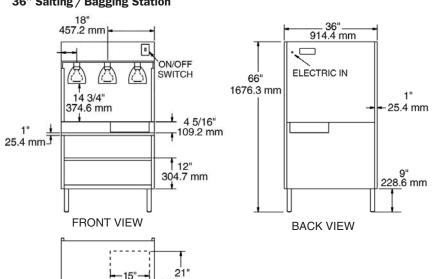

# 36" Salting / Bagging Station

381 mm

**COUNTERTOP VIEW** 

| ELECTRICAL REQUIREMENTS / DIMENSIONS |                        |                |       |         |        |          |  |  |
|--------------------------------------|------------------------|----------------|-------|---------|--------|----------|--|--|
| MODEL                                | Keating<br>Keep Krisp® | Amps<br>@ 120V | Width | Depth   | Height | Weight   |  |  |
| 30" Salting / Bagging Station        | 4                      | 8              | 30"   | 31 1/4" | 66"    | 330 lbs. |  |  |
| 36" Salting / Bagging Station        | 6                      | 12             | 36"   | 31 1/4" | 66"    | 360 lbs. |  |  |

Electrical Connection - 6' cord with 3-prong plug.

As continuous product improvement occurs, specifications may be changed without notice.

533.4 mm

381 mm

www.keatingofchicago.com

KEATING OF CHICAGO, INC. | 8901 WEST 50th STREET | McCOOK, IL, 60525 USA | 1-800-KEATING PHONE: 708-246-3000 FAX: 708-246-3100