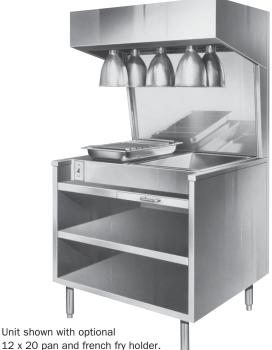

### **Standard Features:**

- All-in-one prep and serving area
- ▶ Heated display station keeps foods fresh with Keating Keep Krisp® Food Warmers
- ▶ Bagging station (specify right or left side)
- ▶ All Stainless Steel construction
- ▶ 2 large storage shelves

# **Options:**

- ☐ Flat Top
- □ Casters

12 x 20 pan and french fry holder.

Keating's Salting / Bagging Station features a convenient preparation area as well as a heated holding and display station. The durable design and Stainless Steel construction allows you to easily serve a wide variety of foods such as french fries, chicken, fish and many more items. The Salting / Bagging Station features Keating Keep Krisps® to keep foods hot and fresh prior to serving. Also available with a flat top, the Salting / Bagging Station gives you more flexibility during your prep time.

#### **Keep Krisp® Food Warmers**

The 30" Salting / Bagging Station comes complete with four Keep Krisp® bulbs for 1000 watts of heating, perfect for keeping foods hot, crisp and fresh. The larger 36" Station is equipped with six Keep Krisp® bulbs.

#### Large dump pan

A large 15" x 20" perforated dump area.

#### Convenient storage area

Two shelves located below the unit give extra storage room to stack bags, tongs, salt shakers, and other supplies.

PRINTED IN THE USA | 02/2013

As continuous product improvement occurs, specifications may be changed without notice.