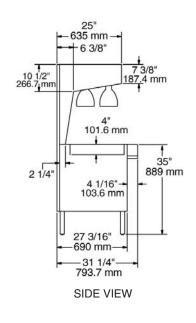

# 30" Salting / Bagging Station

**COUNTERTOP VIEW** 

533.4 mm

# 36" Salting / Bagging Station

381 mm

**COUNTERTOP VIEW** 

| ELECTRICAL REQUIREMENTS / DIMENSIONS |                        |                |       |         |        |          |  |  |
|--------------------------------------|------------------------|----------------|-------|---------|--------|----------|--|--|
| MODEL                                | Keating<br>Keep Krisp® | Amps<br>@ 120V | Width | Depth   | Height | Weight   |  |  |
| 30" Salting / Bagging Station        | 4                      | 8              | 30"   | 31 1/4" | 66"    | 330 lbs. |  |  |
| 36" Salting / Bagging Station        | 6                      | 12             | 36"   | 31 1/4" | 66"    | 360 lbs. |  |  |

Electrical Connection - 6' cord with 3-prong plug.

As continuous product improvement occurs, specifications may be changed without notice.

533.4 mm

381 mm

www.keatingofchicago.com

KEATING OF CHICAGO, INC. | 8901 WEST 50th STREET | McCOOK, IL, 60525 USA | 1-800-KEATING PHONE: 708-246-3000 FAX: 708-246-3100