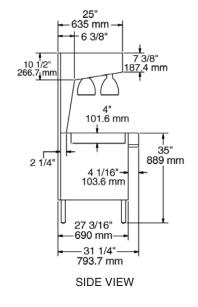

# 36" Salting / Bagging Station

381 mm

**COUNTERTOP VIEW** 

| ELECTRICAL REQUIREMENTS / DIMENSIONS |                        |                |       |         |        |          |  |  |
|--------------------------------------|------------------------|----------------|-------|---------|--------|----------|--|--|
| MODEL                                | Keating<br>Keep Krisp® | Amps<br>@ 120V | Width | Depth   | Height | Weight   |  |  |
| 30" Salting / Bagging Station        | 4                      | 8              | 30"   | 31 1/4" | 66"    | 330 lbs. |  |  |
| 36" Salting / Bagging Station        | 6                      | 12             | 36"   | 31 1/4" | 66"    | 360 lbs. |  |  |