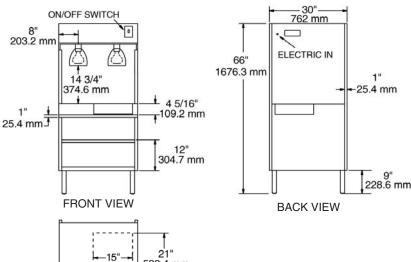

# 30" Salting / Bagging Station

**COUNTERTOP VIEW** 

533.4 mm

# 36" Salting / Bagging Station

381 mm

**COUNTERTOP VIEW** 

| ELECTRICAL REQUIREMENTS / DIMENSIONS |                        |                |       |         |        |          |  |  |
|--------------------------------------|------------------------|----------------|-------|---------|--------|----------|--|--|
| MODEL                                | Keating<br>Keep Krisp® | Amps<br>@ 120V | Width | Depth   | Height | Weight   |  |  |
| 30" Salting / Bagging Station        | 4                      | 8              | 30"   | 31 1/4" | 66"    | 330 lbs. |  |  |
| 36" Salting / Bagging Station        | 6                      | 12             | 36"   | 31 1/4" | 66"    | 360 lbs. |  |  |

Electrical Connection - 6' cord with 3-prong plug.

As continuous product improvement occurs, specifications may be changed without notice.

533.4 mm

381 mm

www.keatingofchicago.com

KEATING OF CHICAGO, INC. | 8901 WEST 50th STREET | McCOOK, IL, 60525 USA | 1-800-KEATING PHONE: 708-246-3000 FAX: 708-246-3100