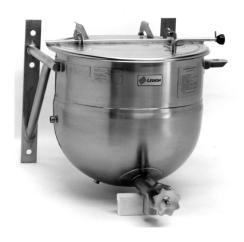

#### **Model LTWT-40** with optional 3" draw-off & two piece hinged cover

Legion equipment is built to comply with applicable standards for manufacturers. Approval agencies may include ASME, NSF, UL, ETL, AGA, CSA, CGA, and others. Legion reserves the right of design improvement or modification as warranted.