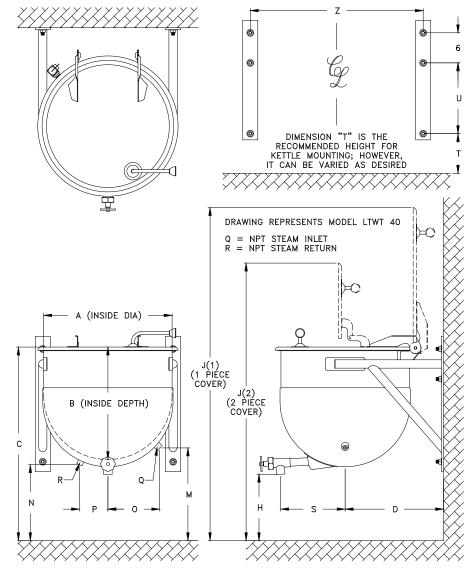

# **Direct Steam** Kettle

| MODEL LTWT DIMENSIONS |      |      |      |      |      |      |      |      |      |      |     |     |     |      |      |      |      |
|-----------------------|------|------|------|------|------|------|------|------|------|------|-----|-----|-----|------|------|------|------|
| GAL.                  | Α    | В    | С    | D    | H*   | J1   | J2   | М    | N    | 0    | Р   | Q   | R   | S    | Т    | U    | Z    |
| 10                    | 16.0 | 14.0 | 31.3 | 19.6 | 14.4 | 49.8 | NA   | 16.3 | 14.7 | 5.6  | 3.0 | .50 | .50 | 10.1 | 9.0  | 16.5 | 16.5 |
| 20                    | 22.0 | 16.0 | 31.0 | 19.6 | 13.5 | 56.0 | 46.2 | 16.7 | 14.7 | 7.9  | 3.0 | .75 | .50 | 13.0 | 8.2  | 16.5 | 22.5 |
| 30                    | 23.0 | 20.3 | 35.6 | 19.6 | 13.9 | 61.6 | 51.8 | 17.3 | 15.0 | 8.3  | 3.0 | .75 | .50 | 13.0 | 12.9 | 16.5 | 23.5 |
| 40                    | 25.5 | 22.3 | 36.8 | 24.6 | 13.0 | 65.3 | 54.8 | 17.4 | 14.2 | 9.7  | 3.0 | .75 | .50 | 13.0 | 14.0 | 16.5 | 26.0 |
| 60                    | 29.5 | 25.0 | 39.8 | 24.6 | 13.3 | 72.3 | 63.3 | 17.6 | 14.7 | 10.5 | 3.0 | .75 | .50 | 14.0 | 12.0 | 21.5 | 30.0 |
| 80                    | 32.5 | 27.6 | 42.7 | 24.6 | 13.6 | 78.2 | 67.5 | 17.6 | 15.2 | 10.7 | 3.0 | 1.0 | .75 | 14.0 | 15.0 | 21.5 | 33.0 |
| 100                   | 39.0 | 25.9 | 40.7 | 28.0 | 13.3 | 82.7 | 65.6 | 18.3 | 14.4 | 13.0 | 3.0 | 1.0 | .75 | 17.8 | 13.0 | 21.5 | 39.5 |

<sup>\* &</sup>quot;H" dimension varies with draw-off size selection.

Revised 113