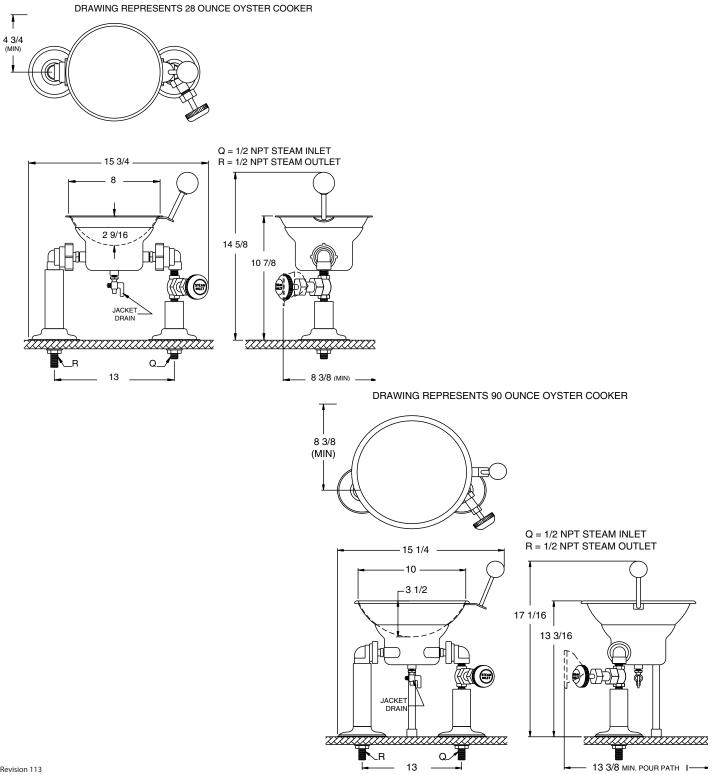

## Direct Steam Kettle

2/3 Jacketed Deep Drawn Construction Tilting, Table Mounted Made in USA

**Standard Features** 

Model OC

- Seamless deep-drawn 304 stainless kettle liner
- ♦ 304L stainless kettle jacket
- ♦ 304 stainless insulating support tubes
- 30 psi operating pressure
- Steam supply control valve

### **Models and Capacities**

| OC-28 | 28 oz. | (0.91) |
|-------|--------|--------|
| OC-90 | 90 oz. | (2.7l) |

| Faucet Options:                                   |   |
|---------------------------------------------------|---|
| _Single or double faucet with bracket &           |   |
| 12" or 18" swing nozzle                           |   |
| _48" flexible spray hose assembly (pvc or         |   |
| stainless) for dual or single fill faucet         | 1 |
| _Riser for table mounted fill faucet              |   |
| _Automatic water filling meter                    |   |
| (Call for information regarding additional faucet |   |
| options)                                          |   |
|                                                   |   |
| Covers:                                           |   |
| _Lift-off                                         |   |
|                                                   |   |
| Steam Trap Kits:                                  |   |
| _Steam trap kit, standard finish                  |   |
| _Steam trap kit, bright nickel-plated finish      |   |
|                                                   |   |
| Other Options:                                    |   |
| _Air eliminator valve                             |   |

Model OC

2/3 Jacketed **Deep Drawn Construction Tilting, Table Mounted Made in USA** 