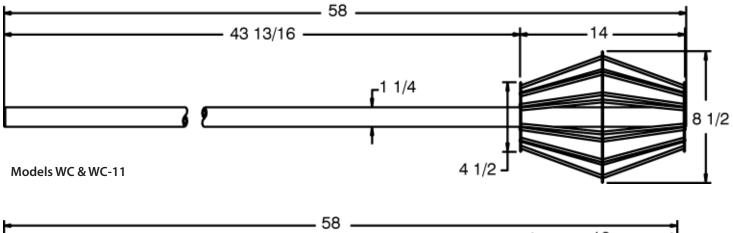

#### **STANDARD FEATURES**

Perfectly balanced, these heavy duty mixing tools offer the ultimate in stirring and mixing action with less effort.

| MODELS and SIZES |        |              |
|------------------|--------|--------------|
| Model            | Length | Handle Gauge |
| WC               | 58     | 16           |
| WC-11            | 58     | 11           |
| WS               | 58     | 16           |
| WS-11            | 58     | 11           |
|                  | ^      | REVISION 113 |

### Conical Kettle Whip with straight handle 11 or 16 gauge handle

- 1 1/4" diameter, 304 stainless straight handle, seam welded to whip head
- 1/4" diameter 304 stainless wire whip head contoured to fit inside kettle, reinforced with center mixing plate.
- NSF Approved