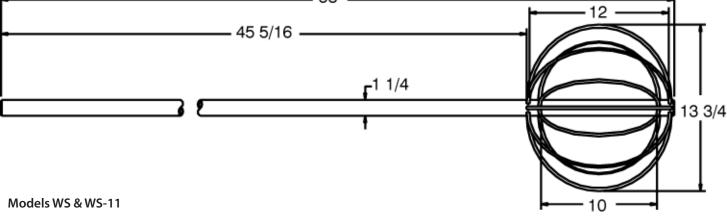

#### **STANDARD FEATURES**

Perfectly balanced, these heavy duty mixing tools offer the ultimate in stirring and mixing action with less effort.

| MODELS and SIZES |        |              |
|------------------|--------|--------------|
| Model            | Length | Handle Gauge |
| WC               | 58     | 16           |
| WC-11            | 58     | 11           |
| WS               | 58     | 16           |
| WS-11            | 58     | 11           |
|                  | ^      | REVISION 113 |

## Balloon Kettle Whip with straight handle 11 or 16 gauge handle

- 1 1/4" diameter, 304 stainless straight handle, seam welded to whip head
- 3/16" diameter 304 stainless wire whip head contoured to fit inside kettle.
- NSF Approved