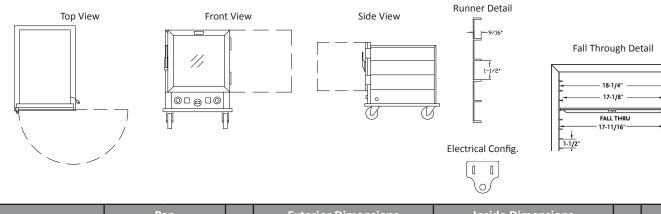

#### Economy Proofer - Non Insulated

| Lockwood Model No. | Pan                  |          |    | Exterior Dimensions |         |        | Inside Dimensions |        |        |     | Moight |
|--------------------|----------------------|----------|----|---------------------|---------|--------|-------------------|--------|--------|-----|--------|
|                    | Angles               | Capacity |    | Width               | Depth   | Height | Width             | Depth  | Height |     | Weight |
| CA31-PF10-CD-R     | Extruded<br>Sides 10 | 10       | IN | 22 3/8              | 31 3/16 | 31 7/8 | 18 1/4            | 26 3/4 | 17 3/4 | LBS | 63     |
|                    |                      | 10       | СМ | 56.85               | 79.22   | 80.98  | 46.36             | 67.95  | 44.09  | KG  | 28.57  |

\*\* Add 2" to width and depth with corner bumper option

#### Power Requirements:

- 1500 Watts, 120 Volts, 60 Hz, Single Phase 15 Amp.
- Dedicated 15 Amp. service.