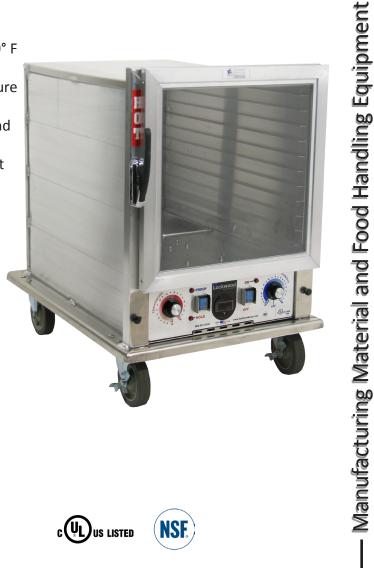

## CA31-PF10-CD-R Economy Proofer - Non Insulated

## Features:

- Digital thermometer
- Temperature adjustable to approximately 160° F
- Exterior mounted controls
- Easy to use heat unit with separate temperature and humidity controls
- Removable heat unit for easy maintenance and repair
- Blower fan and pan stop provide uniform heat distribution throughout cabinet
- 18" x 26" pans are lip-hung on 1 1/2" centers
- Standard with right hand hinging; left hand hinging available upon request

## **Options:**

- Solid aluminum door
- Perimeter or corner bumpers
- Hasp lock
- Caster options available

#### **Door Specifications:**

- Frame: 7/8" x 1 3/4" extruded aluminum screwed and welded together
- Panel: .118" clear polycarbonate, fitted into door frame
- Latch: Magnetic type latch handle screwed to door frame
- Hinges: 4" stainless steel opens 180°
- Gasket: Perimeter; fitted into frame extrusion, flexible PVC rubber

#### Heat Unit Specifications:

- Removable bottom mount proof / hold unit
- Body: Formed .063" aluminum
- Thermostat (holding): Mechanical, up to 195°
- Thermostat (humidity): Mechanical, up to 95%
- Indicator lights: Power, Proof, Hold modes
- Switches: (2) Rocker type with guards
- Heat Elements: (1) 1000 W, (1) 500 W internal; (1) 1000 W immersible external for proofing
- Blower Motor
- Thermometer
- Water Pan: 4.3 quart, 23 ga., 18/8 stainless steel