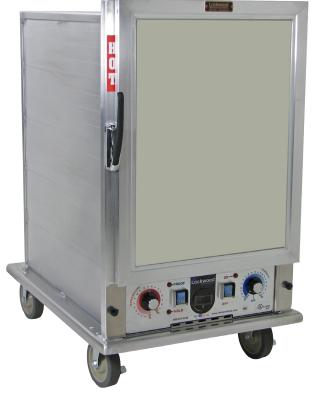

# **Economy Proofer - Non Insulated**

#### **Features:**

- Digital thermometer
- Temperature adjustable to approximately 160° F
- Exterior mounted controls
- Easy to use heat unit with separate temperature and humidity controls
- Removable heat unit for easy maintenance and repair
- Blower fan and pan stop provide uniform heat distribution throughout cabinet
- 18" x 26" pans are lip-hung on 1 1/2" centers
- Standard with right hand hinging; left hand hinging available upon request

### **Options:**

- Clear door
- Perimeter or corner bumpers
- Hasp lock
- Caster options available

#### **Base Specifications:**

- One piece .125" aluminum; formed construction
- Casters: (4) 5" x 1 1/4" High Tech grey swivel (2 w/brakes); load capacity 250 lbs each (113.4 kg); temp. range -45 °/ +180° F

#### **Door Specifications:**

- Frame: 7/8" x 1 3/4" extruded aluminum screwed and welded together
- Panel: .063" aluminum sheet, fitted into door frame
- Latch: Magnetic type latch handle screwed to door frame
- Hinges: 4" stainless steel opens 180°
- Gasket: Perimeter; fitted into frame extrusion, flexible PVC rubber

#### **Heat Unit Specifications:**

- Removable bottom mount proof / hold unit
- Body: Formed .063" aluminum
- Thermostat (holding): Mechanical, up to 195°
- Thermostat (humidity): Mechanical, up to 95%
- · Indicator lights: Power, Proof, Hold modes
- Switches: (2) Rocker type with guards
- Heat Elements: (1) 1000 W, (1) 500 W internal; (1) 1000 W immersible external for proofing
- Blower Motor
- Thermometer
- Water Pan: 4.3 quart, 23 ga., 18/8 stainless steel