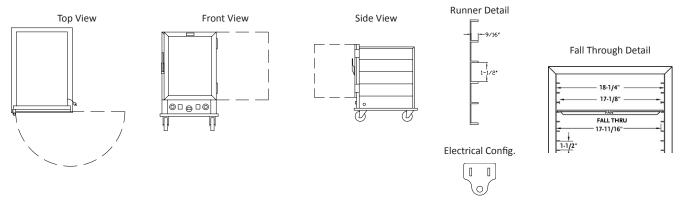

#### Economy Proofer - Non Insulated

| Lockwood Model No. | Pan                  |          |    | Exterior Dimensions |         |        | Inside Dimensions |        |        |     | \A/oight |
|--------------------|----------------------|----------|----|---------------------|---------|--------|-------------------|--------|--------|-----|----------|
|                    | Angles               | Capacity |    | Width               | Depth   | Height | Width             | Depth  | Height |     | Weight   |
| CA37-PF14-SD-R     | Extruded<br>Sides 14 | 1.4      | IN | 22 3/8              | 31 3/16 | 37 7/8 | 18 1/4            | 26 3/4 | 24 3/8 | LBS | 74       |
|                    |                      | 14       | СМ | 56.84               | 79.22   | 96.22  | 46.36             | 67.95  | 61.93  | KG  | 33.56    |

<sup>\*\*</sup> Add 2" to width and depth with corner bumper option

#### **Power Requirements:**

- 1500 Watts, 120 Volts, 60 Hz, Single Phase 15 Amp.
- · Dedicated 15 Amp. service.

Lockwood reserves the right to change materials and specifications without notice.