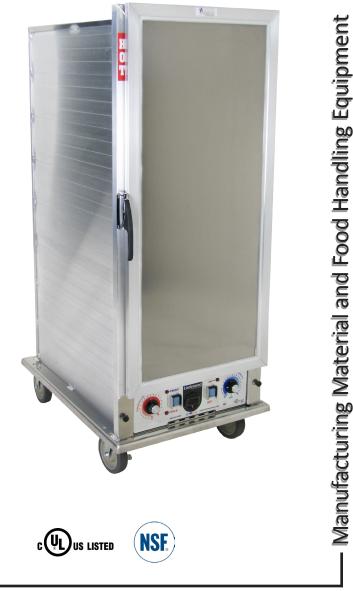

## **CA55-PF26-SD-R** Economy Proofer - Non Insulated

## Features:

- Digital thermometer
- Temperature adjustable to approximately 160° F
- Exterior mounted controls
- Easy to use heat unit with separate temperature and humidity controls
- Removable heat unit for easy maintenance and repair
- Blower fan and pan stop provide uniform heat distribution throughout cabinet
- 18" x 26" pans are lip-hung on 1 1/2" centers
- Standard with right hand hinging; left hand hinging available upon request

## **Options:**

- Clear door
- Perimeter or corner bumpers
- Hasp lock
- Caster options available