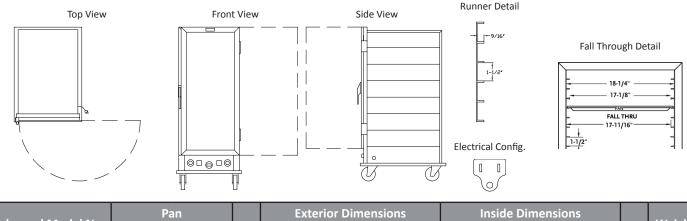

### CA55-PF26-SD-R

Economy Proofer - Non Insulated

| Lockwood Model No. | Pan                  |          |       | Exterior Dimensions |         |        | Inside Dimensions |        |        |       | Maiaht |
|--------------------|----------------------|----------|-------|---------------------|---------|--------|-------------------|--------|--------|-------|--------|
|                    | Angles               | Capacity |       | Width               | Depth   | Height | Width             | Depth  | Height |       | Weight |
| CA55-PF26-SD-R     | Extruded<br>Sides 26 | 20       | IN    | 22 3/8              | 31 3/16 | 56 7/8 | 18 1/4            | 26 3/4 | 42 3/8 | LBS   | 98     |
|                    |                      | СМ       | 56.85 | 79.22               | 144.48  | 46.36  | 67.95             | 107.65 | KG     | 44.45 |        |

\*\* Add 2" to width and depth with corner bumper option