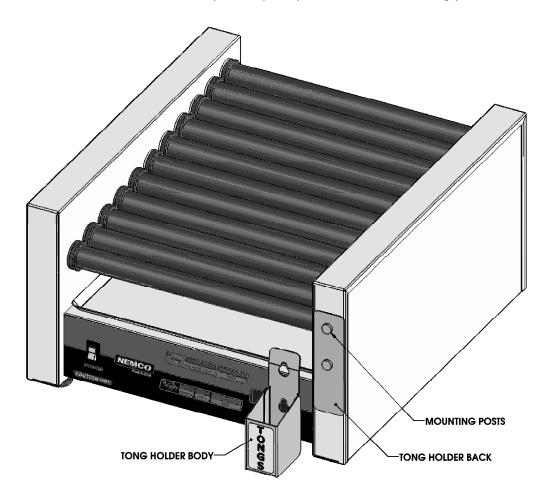

## **INSTALLATION**

- 1. Be sure that the location where the Tong Holder Assembly will be installed is completely clean and free of debris. This will ensure that the adhesive will adhere to the end frame.
- 2. Remove Tong Holder Back from the assembly by sliding the body up and over the mounting posts.
- 3. Remove the paper backing from the adhesive strip on the back side of the Tong Holder Back.
- 4. Attach the Tong Holder Back to the desired location on either end frame. Note that the Tong Holder Assembly may need to be mounted in a lower position than shown below if a Guard or Divider Kit are being used.
- 5. Install Tong Holder Body to Tong Holder Back by sliding it over the mounting posts located on the Tong Holder Back. Be sure that the Body is completely seated on the mounting posts.