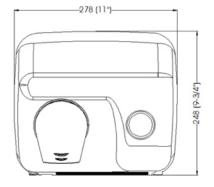

## Dim.: ±4%

## **Technical Specifications**

| Voltage - 220-240 V                           | Total power - 2250 W                |
|-----------------------------------------------|-------------------------------------|
| Frequency - 50/60 Hz                          | Motor power - 250 W                 |
| Electrical isolation - Clase I                | Heating element power - 2000 W      |
| Dimensions - 248x 278x 212 mm                 | Consumption - 10 A                  |
| Weight - 6,5 Kg                               | RPM - 5500                          |
| Effective airflow - 330 m <sup>3</sup> /h     | Air temperature(10 cm distance / 21 |
| /5.500 1/min                                  | °C) - 53 °C                         |
| Nominal airflow - 470 m <sup>3</sup> /h /7800 | Noise level (at 2 m) - 70 dB        |
| l/min                                         | Protection level - IP23             |
| Air velocity - 96 Km/h                        |                                     |