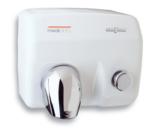

#### HAND DRYER SANIFLOW®

# SANIFLOW PUSH-BUTTON OPERATED STEEL WHITE ENAMELLED COATING

### General description

- · Warm air hand dryer.
- · Push-button operated.
- · Maximum power and airflow.
- · Maximum robustness and vandal-proof.
- · Suitable for very high traffic facilities.
- · It normally goes along with a soap dispenser.