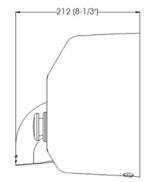

## Dim.: ±4%

## **Technical Specifications**

| Voltage - 220-240 V                           | Total power - 2250 W                |
|-----------------------------------------------|-------------------------------------|
| Frequency - 50/60 Hz                          | Motor power - 250 W                 |
| Electrical isolation - Clase I                | Heating element power - 2000 W      |
| Dimensions - 248x 278x 212 mm                 | Consumption - 10 A                  |
| Weight - 6,5 Kg                               | RPM - 5500                          |
| Effective airflow - 330 m <sup>3</sup> /h     | Air temperature(10 cm distance / 21 |
| /5.500 1/min                                  | °C) - 53 °C                         |
| Nominal airflow - 470 m <sup>3</sup> /h /7800 | Noise level (at 2 m) - 70 dB        |
| l/min                                         | Protection level - IP23             |
| Air velocity - 96 Km/h                        |                                     |