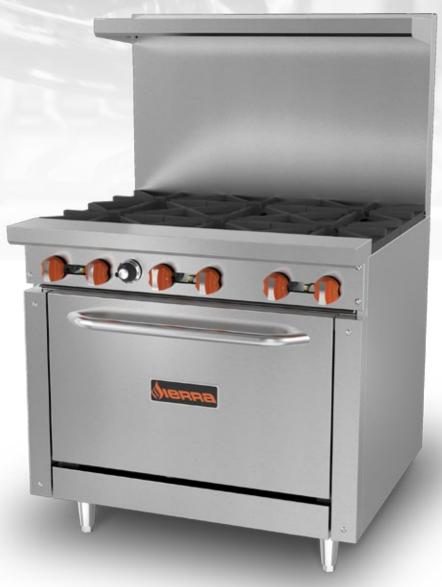

## **SR-6-36**6-BURNER RANGE WITH OVEN

With it's all-stainless steel interior and exterior construction, the SR-6-36 includes 6 heavy duty cast iron burners on top and 1 oven burner, to fit every operation. The all stainless-steel construction allows for quick and easy cleanups. The SR-6-36 has 6 powerful top burners, with a capacity of 30,000 BTUs each and a 24,000 BTU oven burner. This oven range features a modern look and design, form and function fit for the most demanding kitchens at an affordable price.

## STANDARD FEATURES

- ALL NON-FERROUS STAINLESS STEEL CONSTRUCTION: INTERIOR, EXTERIOR, FRONT, SIDES, LANDING LEDGE, VALVE CONTROLS AND KICK PLATE
- 6" LEGS WITH ADJUSTABLE STEEL FEET
- HEAT RADIATED UPGUARD
- ONE STAINLESS STEEL NON-CLOG STANDING PILOT FOR EACH BURNER FOR INSTANT IGNITION
- OPTIMUM HEAT DISTRIBUTION WITH HEAVY DUTY ANGLED RADIANTS
- HEAVY DUTY 12" X 12" CAST IRON TOP GRATES, REMOVABLE FOR EASY CLEANING, INDUSTRY STANDARD SIZE
- CAST IN GREASE TROUGH ALLOWS EXCESS FAT TO FLOW MINIMIZING EXCESSIVE FLAIR UP
- HEAVY GAUGE WELDED FRONT FRAME