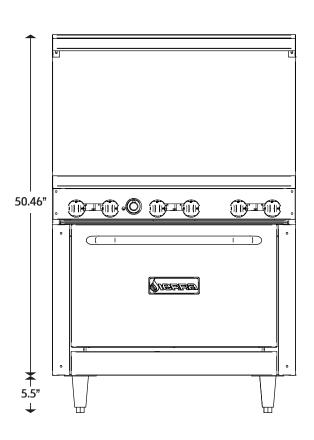

## **TECHNICAL DRAWINGS**

## **SPECIFICATIONS**

| MODEL NUMBER              | SR-6-36                |
|---------------------------|------------------------|
| EXTERNAL DIMENSION (INCH) | 36" X 32.34" X 50.96"  |
| NUMBER OF BURNERS         | 6 TOP + 2 "FLUTE" OVEN |
| BTU (EACH TOP BURNERS)    | 30,000                 |
| BTU (OVEN)                | 16,000                 |
| TOTAL BTU                 | 212,000                |
| OVEN CAPACITY             | 7.3 CU. FT.            |
| SHIPPING WEIGHT           | 441 LBS                |