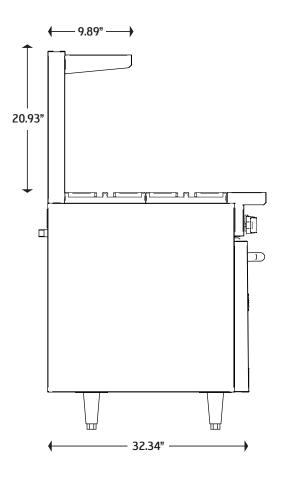

## **TECHNICAL DRAWINGS**

## **SPECIFICATIONS**

| MODEL NUMBER              | SR-6-36                |
|---------------------------|------------------------|
| EXTERNAL DIMENSION (INCH) | 36" X 32.34" X 50.96"  |
| NUMBER OF BURNERS         | 6 TOP + 2 "FLUTE" OVEN |
| BTU (EACH TOP BURNERS)    | 30,000                 |
| BTU (OVEN)                | 16,000                 |
| TOTAL BTU                 | 212,000                |
| OVEN CAPACITY             | 7.3 CU. FT.            |
| SHIPPING WEIGHT           | 441 LBS                |