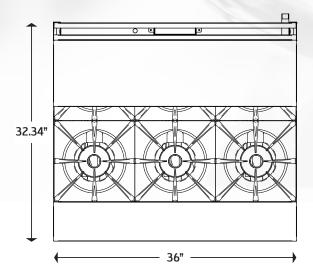

## **TECHNICAL DRAWINGS**

## **SPECIFICATIONS**

| MODEL NUMBER              | SR-6-36                |
|---------------------------|------------------------|
| EXTERNAL DIMENSION (INCH) | 36" X 32.34" X 50.96"  |
| NUMBER OF BURNERS         | 6 TOP + 2 "FLUTE" OVEN |
| BTU (EACH TOP BURNERS)    | 30,000                 |
| BTU (OVEN)                | 16,000                 |
| TOTAL BTU                 | 212,000                |
| OVEN CAPACITY             | 7.3 CU. FT.            |
| SHIPPING WEIGHT           | 441 LBS                |