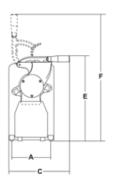

# Technical data

| Model               | GF Hp 4                         |
|---------------------|---------------------------------|
|                     |                                 |
| Power               | watt 3000 - 4 Hp                |
| Power source        | 220V, 60Hz, 3 phase, 13.36 Amp. |
| Drum revolution     | r.p.m. 1.400                    |
| Mouth dimensions    | 11 13/16" x 6 5/16"             |
| A                   | 13 3/8"                         |
| В                   | 27 9/16"                        |
| С                   | 25 3/16"                        |
| D                   | 29 1/2"                         |
| E                   | 25 3/16"                        |
| F                   | 43 5/16"                        |
| Net weight          | lbs. 139                        |
| Shipping dimensions | 34 1/4" x 33 1/16" x 29 1/8"    |
| Gross weight        | lbs. 176                        |
| HS-CODE             | 84388099                        |