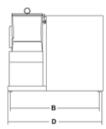

# Technical data

| Model               | GF Hp 4                         |
|---------------------|---------------------------------|
|                     |                                 |
| Power               | watt 3000 - 4 Hp                |
| Power source        | 220V, 60Hz, 3 phase, 13.36 Amp. |
| Drum revolution     | r.p.m. 1.400                    |
| Mouth dimensions    | 11 13/16" x 6 5/16"             |
| A                   | 13 3/8"                         |
| В                   | 27 9/16"                        |
| С                   | 25 3/16"                        |
| D                   | 29 1/2"                         |
| E                   | 25 3/16"                        |
| F                   | 43 5/16"                        |
| Net weight          | lbs. 139                        |
| Shipping dimensions | 34 1/4" x 33 1/16" x 29 1/8"    |
| Gross weight        | lbs. 176                        |
| HS-CODE             | 84388099                        |