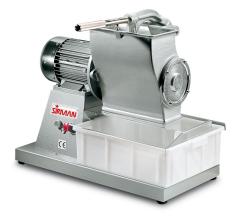

Sirman Spa Viale dell'Industria 9/11 35010 PIEVE DI CURTAROLO (PD), Italy Tel./Fax. +39 049 96986866 / +39 049 9698688 email: info@sirman.com

Sirman Cheese Graters , model GF Hp 4-Usa :

Powerful, reliable heavy-duty cheese and bread graters, suitable for medium to large applications. 120Volts and 220 Volts direct gear-driven motors.

## Specifications

Construction: Stainless steel body with anodized aluminum hopper. Specially milled stainless steel drum.

Output 1.5 Hp: Up to 2 Lbs./Min.

Output 2 Hp: Up to 4 Lbs./Min.

Output 4 Hp: Up to 8 Lbs./Min.