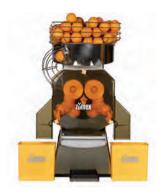

### • ZUMEX SPEED:

This is the basic model, perfect for high demand locations. ZUMEX Speed basic is available in Standard and Digital models. ZUMEX Digital model allows you to program the desired number of fruits to be squeezed and a fruit counter.

For high consumption.

# **TECHNICAL CHARACTERISTICS**

Fruits per minute: 38/min.

Hopper capacity: 15 kg. (33 lb)

Fruit Size: 100 - 113 ct. cs. (70 mm - 81 mm)

Dimensions (LxWxH): 640 mm x 620 mm x 990 mm (25" x 24.4" x 39")

Net weight: 60 kg (132 lb)

Power: 0.43 HP

Consumption: 0.28 kw / 2.7 Amps

**Voltage:** 115 V / 60 Hz

Waterproof specification: IPX4

Safety: Double magnetic safety detectors and electronic motor

protection.