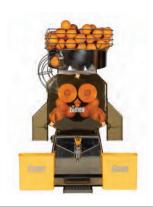

### • ZUMEX SPEED SELF-SERVICE:

Particularly suitable in places where consumers directly operate the machine; hotel buffets, service areas, etc. With its self-service tap, the squeezing system is activated automatically.

• For high consumption.

# **TECHNICAL CHARACTERISTICS**

Fruits per minute: 38/min.

Hopper capacity: 15 kg. (33 lb.)

Fruit Size: 100 - 113 ct. cs. (70 mm - 81 mm)

Dimensions (LxWxH): 640 mm x 700 mm x 1040 mm (25" x 271/2" x 41")

(with podium LxWxH 680 mm x 720 mm x 1760 mm /

26<sup>3</sup>/<sub>4</sub>" x 28<sup>3</sup>/<sub>4</sub>" x 69.3")

Net weight: 62 kg. (137 lb.) (with podium: 104 kg. / 229 lb.)

Power: 0.43 HP

Consumption: 0.28 kw / 2.7 Amps

Voltage: 115 V / 60 Hz

Waterproof specification: IPX4

Safety: Double magnetic safety detectors and electronic motor

protection.