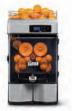

# VERSATILE PRO

The Versatile Pro is a must in places where there is demand for juice. Its feeder is integrated and allows the machine to be completely autonomous and more efficient. Thanks to an intuitive digital display, you can configure the operation mode to suit your working style.

Versatile Pro Silver

Versatile Pro Orange