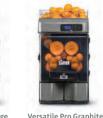

Versatile Pro Silver

Versatile Pro Orange

### **PRODUCT HIGHLIGHTS**

- Functional and easy to use.
- Integrated high capacity hopper.
- Intuitive "Touch Control" digital display.
- Total and partial fruit counter.
- Language settings (23 languages)
- 2 Operating modes:
  - Self-service mode: by pressing the tap, machine squeezes citrus juice into a glass or jar in a matter of seconds.
  - Professional mode: program and squeeze the desired number of fruits to be squeezed. Locking the knob will activate the tap for continuous operation.
- Self Service anti-drip tap with lock for use in continuous operation.
- Integrated Peel buckets.
- Three colors available, including two with metallic finish.
- For medium consumption.