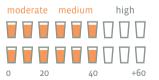

### **PRODUCT HIGHLIGHTS**

- Functional and easy to use.
- Integrated high capacity hopper.
- Intuitive "Touch Control" digital display.
- Total and partial fruit counter.
- Language settings (23 languages)
- 2 Operating modes:
  - Self-service mode: by pressing the tap, machine squeezes citrus juice into a glass or jar in a matter of seconds.
  - Professional mode: program and squeeze the desired number of fruits to be squeezed. Locking the knob will activate the tap for continuous operation.
- Self Service anti-drip tap with lock for use in continuous operation.
- Integrated Peel buckets.
- Three colors available, including two with metallic finish.
- For medium consumption.