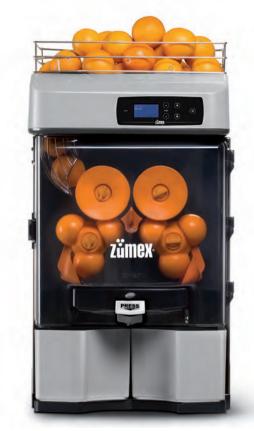

# VERSATILE PRO

The Versatile Pro is a must in places where there is demand for juice. Its feeder is integrated and allows the machine to be completely autonomous and more efficient. Thanks to an intuitive digital display, you can configure the operation mode to suit your working style.

### **PRODUCT HIGHLIGHTS**

- Functional and easy to use.
- Integrated high capacity hopper.
- Intuitive "Touch Control" digital display.
- Total and partial fruit counter.
- Language settings (23 languages)
- 2 Operating modes:
  - Self-service mode: by pressing the tap, machine squeezes citrus juice into a glass or jar in a matter of seconds.
  - Professional mode: program and squeeze the desired number of fruits to be squeezed. Locking the knob will activate the tap for continuous operation.
- Self Service anti-drip tap with lock for use in continuous operation.
- Integrated Peel buckets.
- Three colors available, including two with metallic finish.
- For medium consumption.